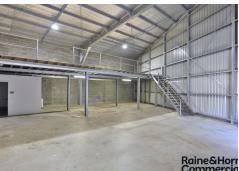

## Contact agent

A great opportunity to lease a versatile industrial space in a prime location..

Welcome to 7/22 Templar Pl Bennetts Green with approx. 244 sq/m incl. a full weight mezz. level over at rear of the unit with amenities & a kitchenette also located at rear under the mezzanine.