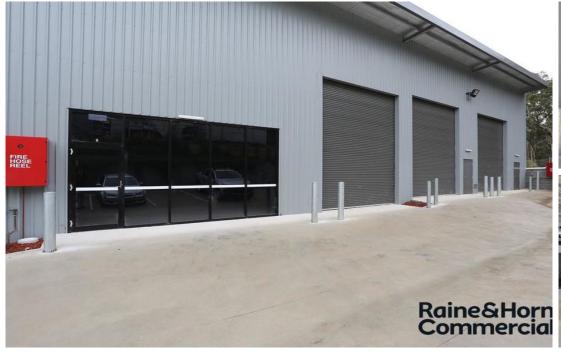

## Contact agent

A great opportunity to lease a versatile industrial space in a prime location..

Welcome to 7/22 Templar Pl Bennetts Green with approx. 244 sq/m incl. a full weight mezz. level over at rear of the unit with amenities & a kitchenette also located at rear under the mezzanine.

The unit also boasts high roller door access with easy entry & an auto gate to on site car parking & is located close to the Charlestown Bypass.

**Property ID** 

L16793911

**Property Type** 

Industrial/Warehou