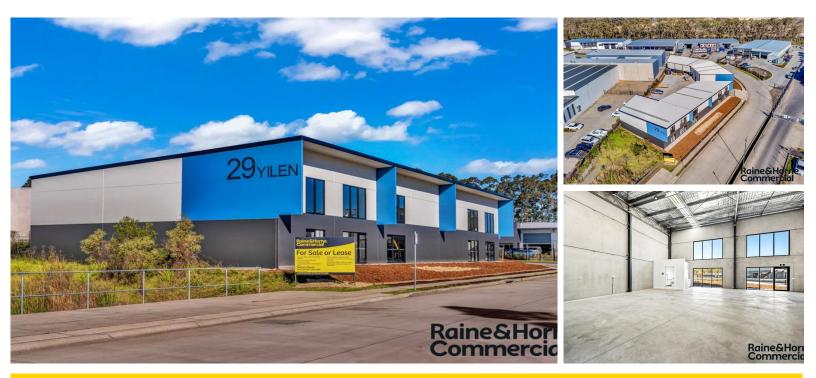

# PRICE REDUCED - INDUSTRIAL INVESTMENT UNIT

## Sold for \$775,000 (Feb 26, 2025)

PRICE REDUCED – INVESTMENT OPPORTUNITY

Located in a prime industrial area, this investment property offers easy access to major transport routes and amenities. The interior of the property is well-designed and functional, with plenty of space for storage or operations. The outdoor area provides ample parking and room for potential expansion.

- Unit Unit 1- 209m2 + 42m2 of car parking
- 3 x onsite car parks
- New 2 year lease commencing on the 18th of April
- 1 year Option
- \$42,000 Net Per Annum

| Property ID              | L17736148                |
|--------------------------|--------------------------|
| Property Type            | Industrial/Warehou<br>se |
| Building / Floor<br>Area | 209                      |
| Car Spaces               | 3                        |
| Land Area                | 2440.0 sqm               |

## Warren Plumb

🤳 0407 229 904 👱 Warren.Plumb@newcastle.rhc.com.au

- 100% outgoings paid by the tenant
- Includes lower front and rear level glass façade access
- Full concrete tilt up construction with high warehouse clearance up to 7m
- High bay LED lighting & 3 phase power to unit
- Quality kitchenette, disabled amenities
- Large 3.6m W x 4.8m H electrically powered roller doors
- Allocated car parking with ample truck manoeuvring
- All units have street frontage exposure
- DA approved for future built mezzanine levels
- Sold as a going concern with no GST payable