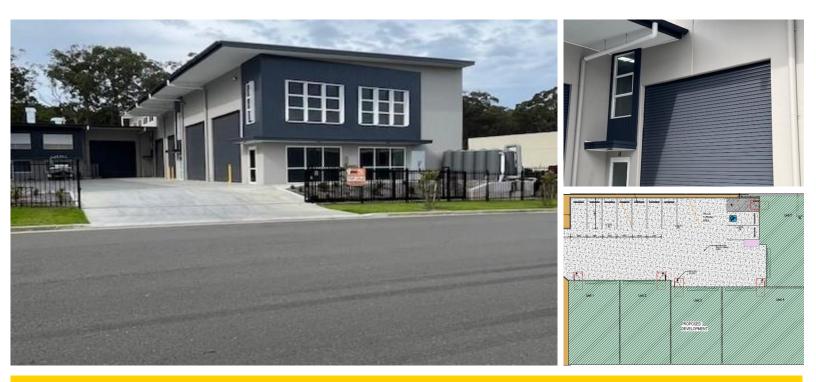

# **ONLY 1 DESIGNER INDUSTRIAL UNIT LEFT**

### \$884,000

DISTINCTIVE INDUSTRIAL WAREHOUSING

PRICE REDUCED

- Only 1 unit available
- Unit 4 272m2
- Light filled hi-tec, creative warehouse unit
- Ideal for owner occupiers or investor
- Occupy or invest
- Exclusive parking on title
- Reinforced tilt panel construction

## 272 sqm

| Property ID              | L17736156                |
|--------------------------|--------------------------|
| Property Type            | Industrial/Warehou<br>se |
| Building / Floor<br>Area | 272                      |
| Land Area                | 1539.0 sqm               |