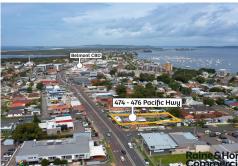

# Raine&Horne Commercial

BELMONT 476 Pacific Highway 285 sqm

61

## \$54,000 per annum

476 Pacific Hwy Belmont

Retail/Office

Located in a central commercial/retail hub area of Belmont with access directly onto one of

the east Lake Macquarie's main retail strips on Pacific Hwy is your opportunity to secure a well sought after property.