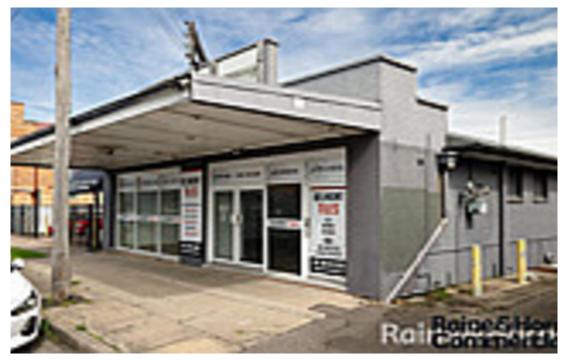

# Raine&Horne Commercial

BELMONT 476 Pacific Highway 285 sqm

61

## \$54,000 per annum

476 Pacific Hwy Belmont

Retail/Office

Located in a central commercial/retail hub area of Belmont with access directly onto one of

the east Lake Macquarie's main retail strips on Pacific Hwy is your opportunity to secure a well sought after property.

- Total Lot Area 702m2
- Retail Area 225m2
- Office/Storage Area 67m2
- Total Area 292m2 of retail/offices and storage

Property ID L19287907

Property Type Retail

Building / Floor Area 285

Car Spaces 6

Land Area 702.0 sqm

Plenty of upside with this opportunity for a savuy owner occupier, investor or tenant with outstanding retail frontage.