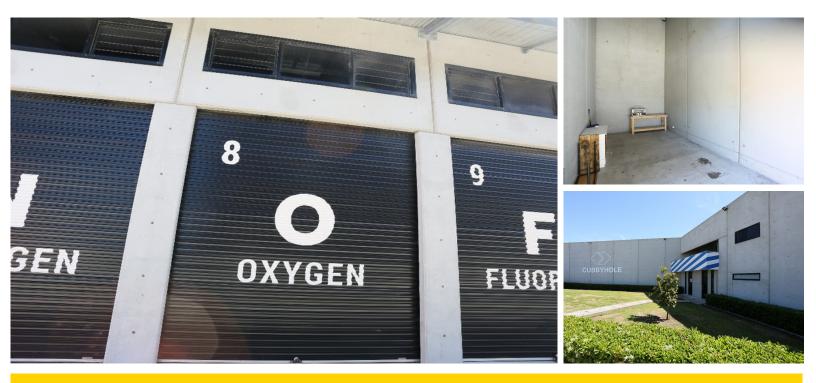

### BOOLAROO 8/8 Concord St

## \$10,500 Gross (incl. outgoings) + GST PA

Approx. 25 of small open workshop or storage space located in Cardiff industrial estate this full pre cast modern unit enjoys excellent connectivity to major transport links, making it easily accessible for suppliers, clients, and employees. The surrounding area is known for its thriving industrial hub, offering a supportive business environment. The site provides on site car parks & has a secure gated entry with common amenities on site.