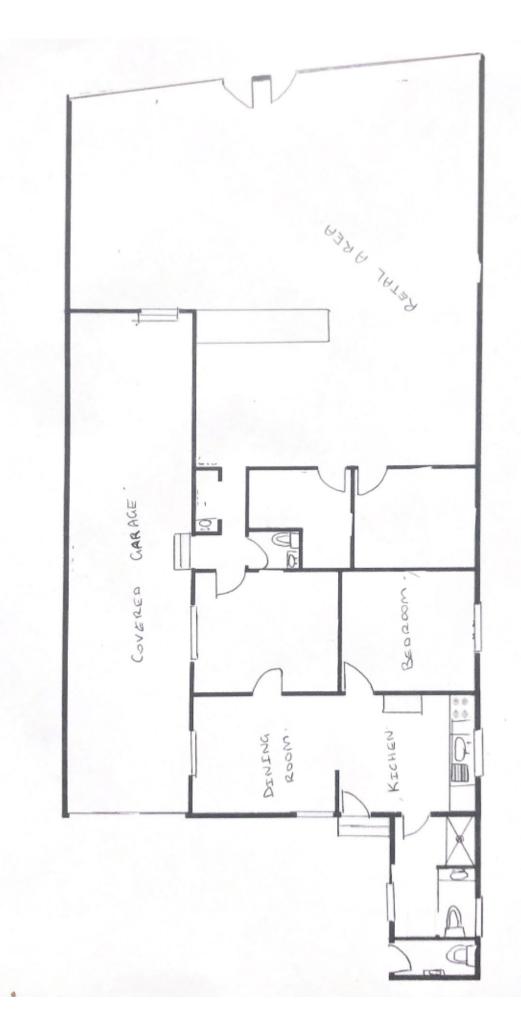

## \$64,000.00 net + GST & Outgoings

Belmont – Retail Strip with high Exposure

- 226m2\* of quality retail/office & home office
- Garage/storage
- Ample rear parking
- Located on the highly exposed Pacific Hwy at Belmont
- 55 thousand vehicles passing each day
- Incentives offered

#### Warren Plumb

🤳 0407 229 904

😒 Warren.Plumb@newcastle.rhc.com.au

is perfect for a variety of retail & home office uses.

The property features a modern design fit out, a backyard space, located for maximum usibility. The interior boasts a well-designed floor plan, kitchen area, and plenty of natural light. The outdoor space includes lush green grass and landscaping for a peaceful setting.