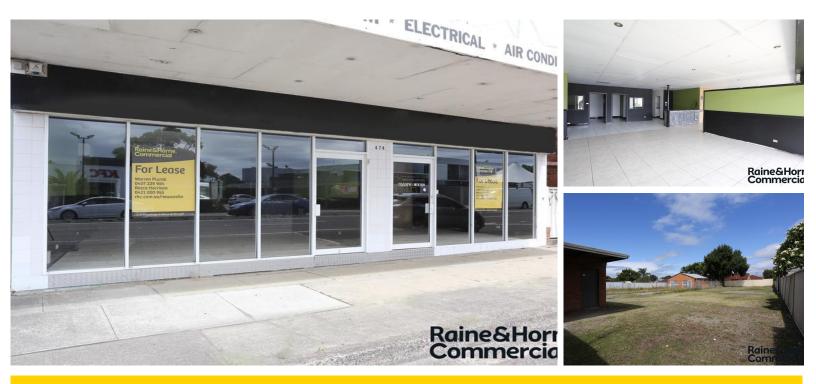

# MASSIVELY EXPOSED - Retail/Home Office - INCENTIVES OFFERED

## \$64,000.00 net + GST & Outgoings

Belmont – Retail Strip with high Exposure

- 226m2\* of quality retail/office & home office
- Garage/storage
- Ample rear parking
- Located on the highly exposed Pacific Hwy at Belmont
- 55 thousand vehicles passing each day
- Incentives offered

Located on the bustling Pacific Highway in Belmont, this retail property offers a prime opportunity for a new business venture. With a spacious building area of 226sqm, this property

| Property ID           | L21410733 |
|-----------------------|-----------|
| Property Type         | Retail    |
| Building / Floor Area | 226       |
| Car Spaces            | 6         |

#### Warren Plumb

🤳 0407 229 904

😒 Warren.Plumb@newcastle.rhc.com.au

is perfect for a variety of retail & home office uses.

The property features a modern design fit out, a backyard space, located for maximum usibility. The interior boasts a well-designed floor plan, kitchen area, and plenty of natural light. The outdoor space includes lush green grass and landscaping for a peaceful setting.

Priced at \$64,000 net et + GST + Outgoings PA, this property is a great opportunity to expose your business in a high-traffic area. Don't miss out on the chance to lease this unique retail space with endless potential. Schedule a viewing today!