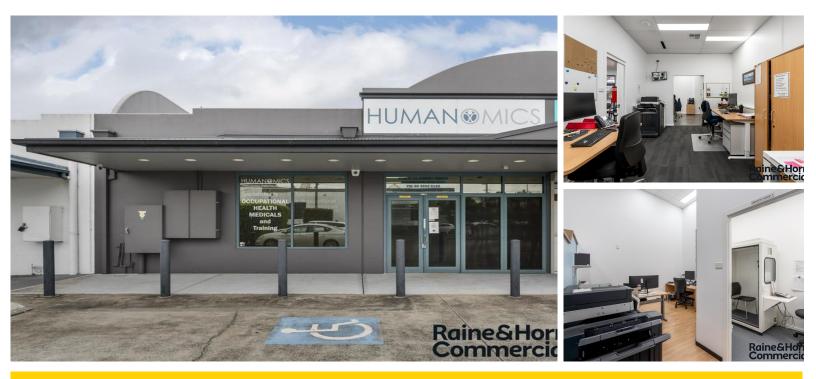

#### Sold

Raine and Horne Commercial Newcastle are pleased to offer to the commercial property market 2/13 Arnott Street Edgeworth.

Discover unparalleled investment potential at 2/13 Arnott Street, Edgeworth. This prime commercial property offers a rare opportunity to invest in a thriving location of Edgeworth in the western belt of Newcastle/Lake Macquarie region on the footstep of the huge new suburb of Cameron Park. Located in the heart of Edgeworth, this property is strategically positioned to maximize visibility and accessibility.

Situated in a bustling commercial hub of Edgeworth the property has ample parking space available in the complex ensuring convenient access for customers and clients. The current tenant is a very successful occupational health service-based business which has offices in Sydney, Newcastle & Singleton.

- Prime central location one street back from Main road Edgeworth (one of the main arterial roads leading into Newcastle and the Hunter Valley expressway via the M1 motorway and Hunter expressway).

- The building is improved with a generous reception and waiting area, medical consultation rooms,

private offices, numerous storage spaces, and an existing occupational health management fit out. There is also a mezzanine level that includes additional office space, staff lunchroom and modern amenities.