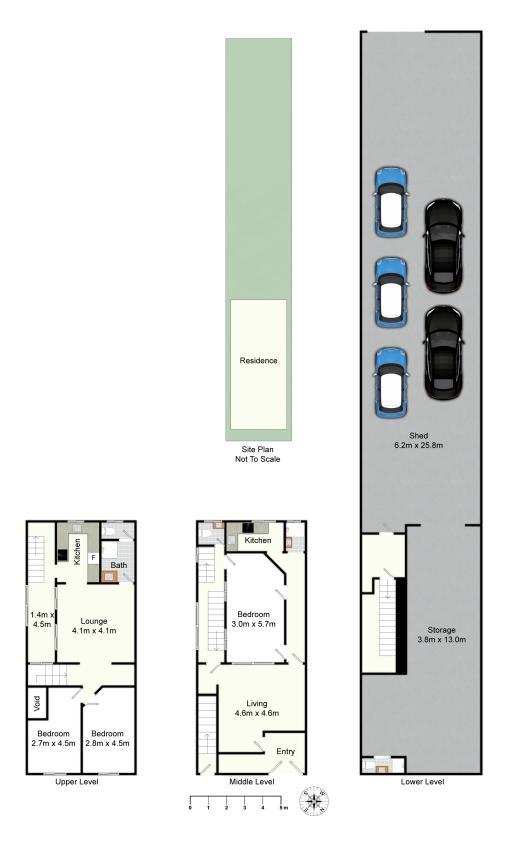

#### Sold

- Total Land area 256m2 approx.
- Total Lettable area 360m2 approx.
- Residences/offices 120m2 approx.
- Garage/storage 240m2 approx.
- Zoning R4 High Density Residential Newcastle LEP 2012

Versatile freehold property that includes both residential & commercial leasing or live in opportunities. This distinctive three-level building offers an ideal opportunity for savvy investors, or those seeking a live-work lifestyle. With its prime inner city main road location and flexible layout, this property is a rare gem waiting to be discovered.

On the ground level there is a huge oversized commercial garage ideal for all types of

On the street level the middle floor features a generous one-bedroom self-contained apartment, complete with living area, kitchen, and bathroom. Ideal for singles or couples, this cozy space is designed for comfortable living or the convenience of living where you work.

The upper third level with its own street access boasts two bedrooms, a well-appointed kitchen, and bathroom. This apartment enjoys the luxury of space and privacy, making it perfect for a young family, couples or individuals looking for extra space in their accommodation.

50 Maitland Rd, Mayfield

All information contained herein is gathered from sources we deem reliable.However, we cannot guarantee its accuracy and act as a messenger only in passing on the details.Interested parties should rely on their own inquiries and the contract for sale.The floor plans are artist's impressions only. The site plan is not to scale.