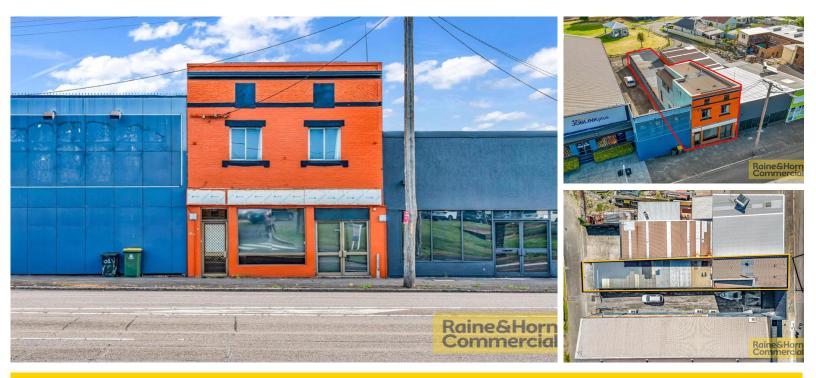

# Unique Freehold Mixed-Use Investment Property in Prime Location

#### Sold

- Total Land area 256m2 approx.
- Total Lettable area 360m2 approx.
- Residences/offices 120m2 approx.
- Garage/storage 240m2 approx.
- Zoning R4 High Density Residential Newcastle LEP 2012

Versatile freehold property that includes both residential & commercial leasing or live in opportunities. This distinctive three-level building offers an ideal opportunity for savvy investors, or those seeking a live-work lifestyle. With its prime inner city main road location and flexible layout, this property is a rare gem waiting to be discovered.

On the ground level there is a huge oversized commercial garage ideal for all types of

On the street level the middle floor features a generous one-bedroom self-contained apartment, complete with living area, kitchen, and bathroom. Ideal for singles or couples, this cozy space is designed for comfortable living or the convenience of living where you work.

The upper third level with its own street access boasts two bedrooms, a well-appointed kitchen, and bathroom. This apartment enjoys the luxury of space and privacy, making it perfect for a young family, couples or individuals looking for extra space in their accommodation.

The property is situated in the heart of the Eastern end of Maitland Road Mayfield and enjoys easy access to local retail shops (Coles & Woolworths), popular pubs, cafes, restaurants, sought after schools, parks and public transport, enhancing your daily convenience.