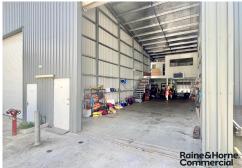

## \$25,000 Gross + GST PA

With a workspace of approx. 140 sq/m of open plan layout this unit includes a fully fit out mezzanine level with office/lunchroom & toilet & is situated in a thriving industrial precinct offering excellent accessibility to major transport routes, ensuring seamless connectivity to surrounding areas..

To suit light industrial uses & perfect for storage, If you need vertical storage options the extra high 9m eave heights will provide a massive volume of storage.

The complex also has common amenities with on site parking.