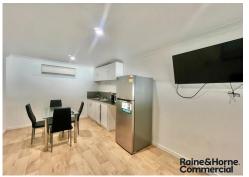

## \$25,000 Gross + GST PA

With a workspace of approx. 140 sq/m of open plan layout this unit includes a fully fit out mezzanine level with office/lunchroom & toilet & is situated in a thriving industrial precinct offering excellent accessibility to major transport routes, ensuring seamless connectivity to surrounding areas..