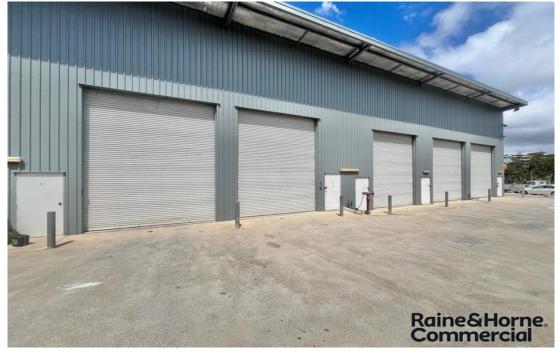

## **FUNCTIONAL SECURE WAREHOUSE UNIT**

## \$25,000 Gross + GST PA

With a workspace of approx. 140 sq/m of open plan layout this unit includes a fully fit out mezzanine level with office/lunchroom & toilet & is situated in a thriving industrial precinct offering excellent accessibility to major transport routes, ensuring seamless connectivity to surrounding areas..

To suit light industrial uses & perfect for storage, If you need vertical storage options the extra high 9m eave heights will provide a massive volume of storage.

The complex also has common amenities with on site parking.

Property ID L26126155

**Property Type** Industrial/Warehou

140

Building / Floor

Area