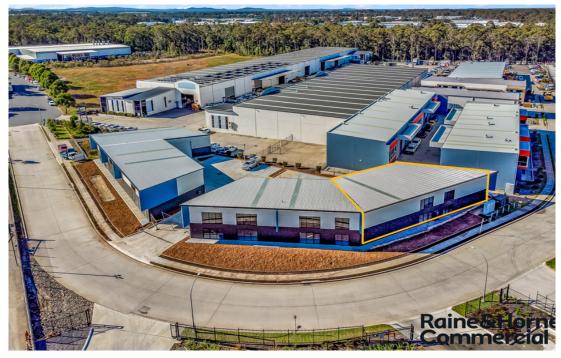

# Raine&Horne. Commercial

BERESFIELD 6/29 Yilen Close

270 - 269 sqm

## Price on Application

Welcome to 6/29 Yilen Close Beresfield, an exceptional opportunity to acquire a contemporary industrial unit with a net income of approx. \$4,100 a month until end of Feb' 26'.

This meticulously designed property of approx. 270 sq/m located at the end of the M1 Motorway boasts a prime location & modern features that cater to a variety of commercial & industrial users.

With a sleek architectural design that maximises functionality the unit provides inclusions such as high bay LED lighting & 3 phase power, quality kitchenette & disabled amenities & a large electric roller door with 2 dedicated on site car parks.