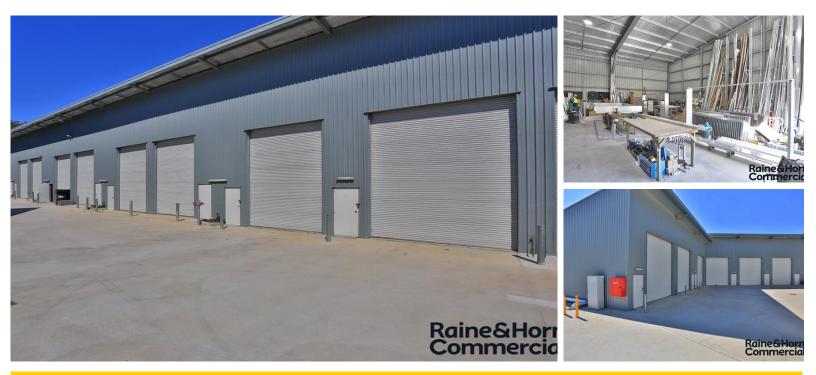

# NEAT & SECURE WAREHOUSE UNIT

#### \$34,000 Gross + GST PA

Approx. 165 sq/m of secure gated warehouse unit in Bennetts Green

Open plan layout on a drive through site with common amenities

Fully fenced complex with good security via a keypad on entry

Close to the Charlestown Bypass & big name retailers like Harvey Norman & BCF

## 165 sqm

| Property ID           | L27439603 |
|-----------------------|-----------|
| Property Type         | Retail    |
| Building / Floor Area | 165       |