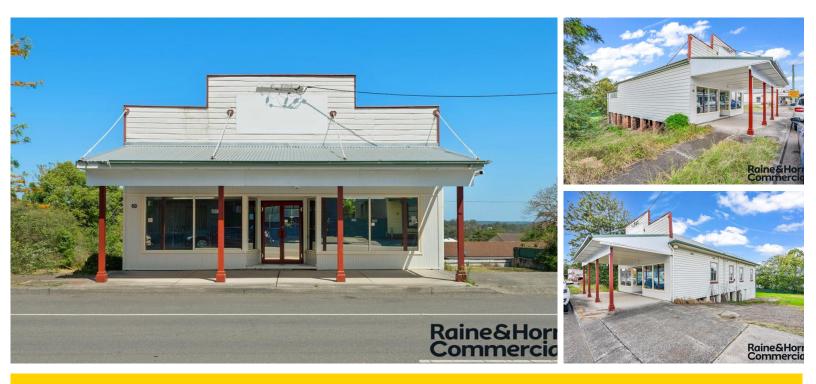

#### WEST WALLSEND 60 Carrington Street

#### Guide \$1.1M - \$1.2M

Development opportunity with existing dwelling

- 2,206m2 (approx.) site
- 50.53m(approx.) frontage
- 10m building height
- E1 Local Centre Zoning
- A variety of potential development options

Located near the M1 Motorway and Hunter Expressway, on the western edge of Newcastle, West Wallsend has developed into a reasonably priced commuter town encircled by brandnew subdivisions. Existing building was previously used as a GP Medical Centre. The property consists of (3) titles all zoned E 1 Local Centre zoning with a total land area of 2,206m2 (approximately) and is perfect for a mixed use development consisting of both commercial