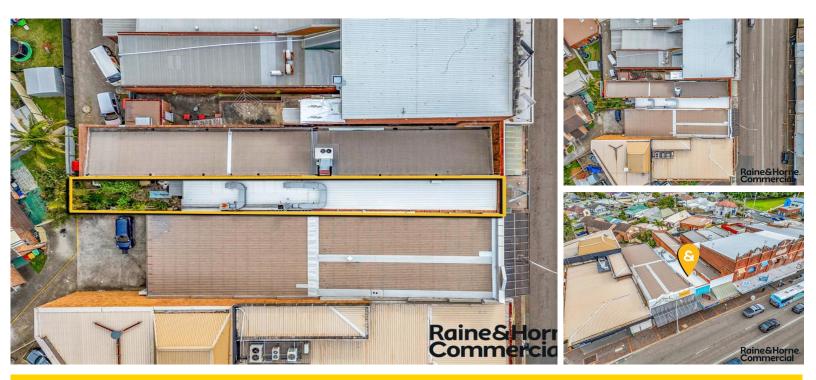

### MAYFIELD 264 Maitland Ro

## 100 sqm

# SHORT TERM INVESTMENT READY TO OCCUPY LATE 25'

### Sold for \$600,000 (Feb 18, 2025)

Looking for a new retail shop or office but just not yet?.. Welcome to 264 Maitland Rd Mayfield.

A perfect short term investment until Nov' 25' the lease has no option to renew which leaves the property vacant, ripe & ready for you to set up & open up your new retail shop or office with a floor area of approx. 100 sq/m.

Take the current net income of approx. \$30,000 Net PA whilst you work on setting up the property for the location of your next business venture.

With a lot size of approx. 165 sq/m the site also has main rd frontage with high exposure & a rear yard area with rear access off the laneway.