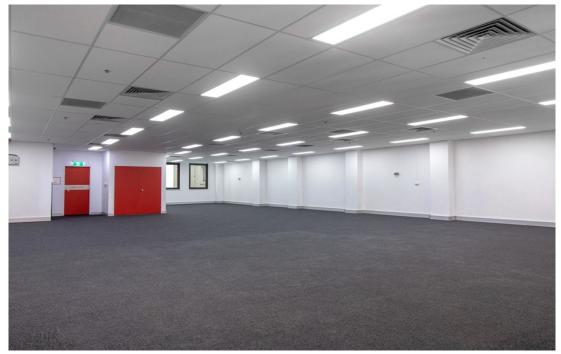

## Fully Renovated Art-Deco Office

Somare Haus, formerly known as the IOOF Building built in 1936 is an eight-level building. Comprising of ground floor and basement retail space with office suites on the upper floors.

Area sizes from: 137sqm to 777sqm