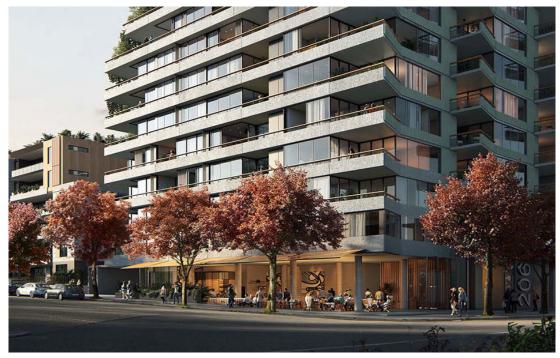

### Contact Exclusive Selling Agents

Located on the corner of Bowns Road and Railway Parade, the property is on a highly exposed corner position facing the Illawarra Railway line which has direct access from Wollongong to Sydney CBD. In walking distance to Kogarah & Carlton Railway stations, the property is in close proximity to Kogarah Village and St George Hospital, St George Private Hospital, Kogarah Hospital, Net Strata Jubilee Oval (Kogarah Oval) and some of the best public and private schools in Sydney.

An opportunity to buy or lease brand new ground floor Retail and Level 1 Commercial Space Off the Plan in Kogarah. The property will comprise of a twelve (12) storey residential and mixed use commercial/retail building with associated basement parking. Areas available to buy or lease from 50sqm to 634sqm approx. with estimated completion date Q3 2023.

#### **Ground Floor**

• Areas from 100sqm to whole floor 250sqm approx.

Property ID L17205775

Property Type Offices

**Building / Floor Area** 50

Land Area 1081.0 sqm