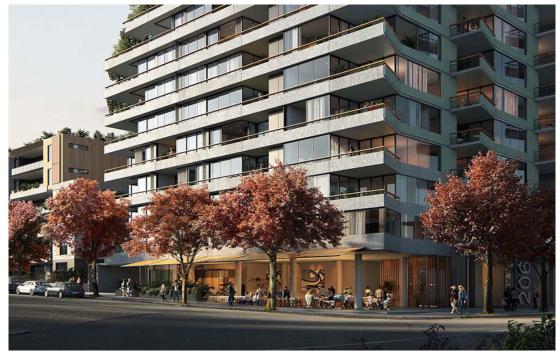

## Contact Exclusive Selling Agents

Located on the corner of Bowns Road and Railway Parade, the property is on a highly exposed corner position facing the Illawarra Railway line which has direct access from Wollongong to Sydney CBD. In walking distance to Kogarah & Carlton Railway stations, the property is in close proximity to Kogarah Village and St George Hospital, St George Private Hospital, Kogarah Hospital, Net Strata Jubilee Oval (Kogarah Oval) and some of the best public and private schools in Sydney.

An opportunity to buy or lease brand new ground floor Retail and Level 1 Commercial Space Off the Plan in Kogarah. The property will comprise of a twelve (12) storey residential and mixed use commercial/retail building with associated basement parking. Areas available to buy or lease from 50sqm to 634sqm approx. with estimated completion date Q3 2023.

**Ground Floor** 

• Areas from 100sqm to whole floor 250sqm approx.

Property ID L17205796

Property Type Offices

Land Area 1081.0 sqm

**AGENT** 