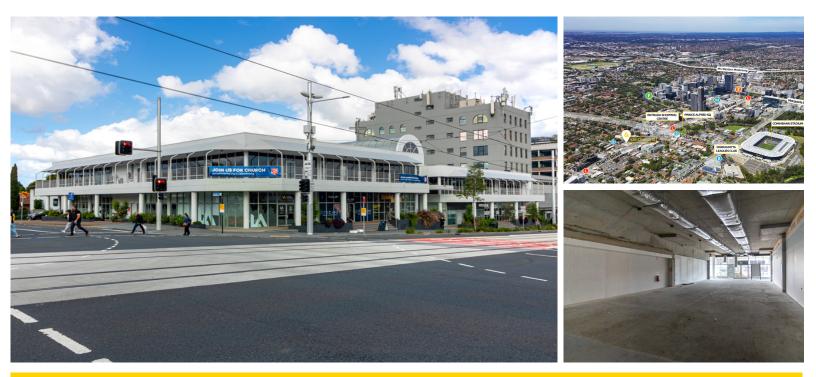

#### \$82,350 per annum

On a bustling corner of the famous Church St, the property is approximately 100m from the buzzing Eat St retail, 150m from Prince Alfred Square and is exposed to both high vehicular and foot traffic.

The property benefits from a bus stop right at front door and a future Parramatta Light Rail Stop just 100m away, forming part of the route of the City of Parramatta 'free' shuttle service which loops around Parramatta CBD, Westfield Shopping Centre, Parramatta Railway, Parramatta Leagues Club & Bus Interchange, providing immediate access to surrounding amenity includes restaurants, cafes, Coles supermarket, gyms, hotels and pubs and CommBank Stadium.

Features:

- Simple rectangular shape
- Rear loading dock access

### 183 sqm

| L18614524 |
|-----------|
| Retail    |
| 183       |
|           |