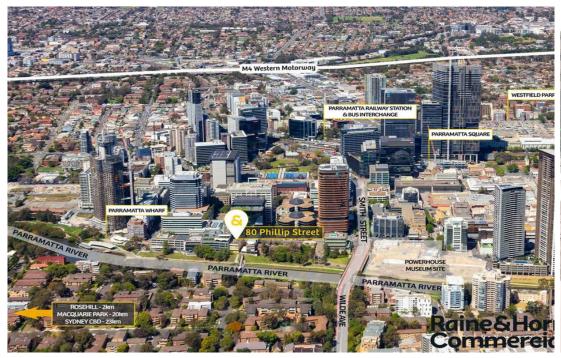

## Rare Whole Floor Strata Office on Parramatta River

\$3,500,000 + GST

The property comprises of a three (3) level office building with basement parking. Each level is accessed via a dressed internal staircase. Located on the top floor of this small boutique office building, the space features views over Parramatta River and boasts offices, meeting rooms/boardroom and open plan areas suitable for workstations plus a kitchen breakout area. Secure basement parking is included on title.

The office space can be easily subdivided to create multiple tenancies for the investors/owner occupiers in the market right now.

Future potential redevelopment of the site proposes up to 10:1 Floor Space Ratio and up to 211m Height Limit upon amalgamation of neighbouring sites, subject to council approval. Whole floor strata office opportunities such as this are highly sought after by owner occupiers and astute investors alike, call now for an immediate inspection.