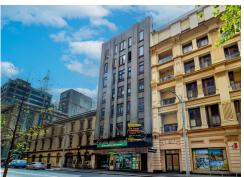

Somare Haus, formerly known as the IOOF Building, was constructed in 1936 and is an eight-level building. The premises comprises of ground floor and basement retail space with office suites on the upper floors.