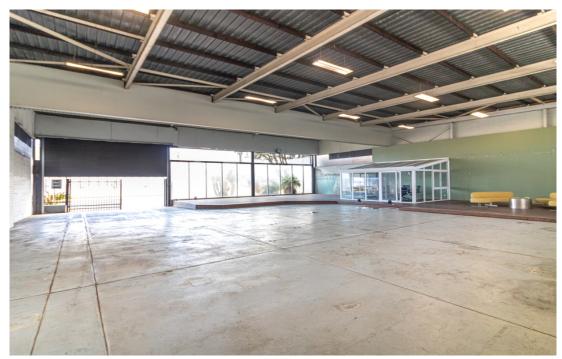

## **Cost Effective Warehousing Solution**

Property features include:

- Clear span warehouse
- 3 phase power available
- · Parking ongrade
- 65,000 cars passing daily\* for great exposure

Property ID

L23943371

Property Type

Industrial/Warehou

se

Building / Floor Area 375