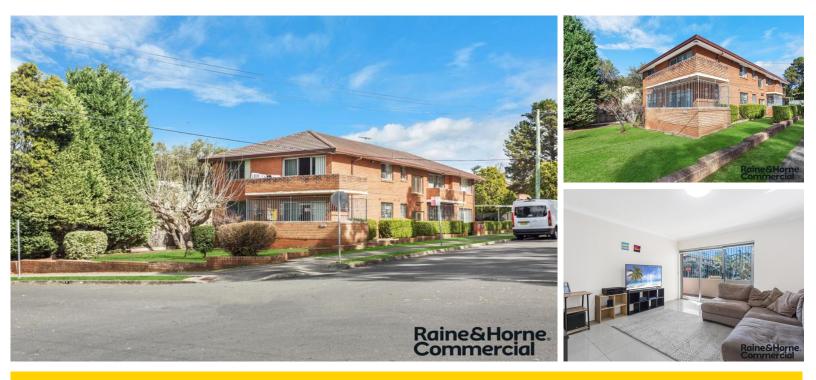

## Block of 4x2 BR Residential Units

## Auctioned

First time offered in over 50 years, Raine & Horne Commercial Parramatta is pleased to present to market a rare opportunity to secure a small residential block located on the fringe of Parramatta CBD.

Features include:

Current Passing Income: \$80,600\* p.a

| L23955233 |
|-----------|
| Other     |
| 712       |
| 4         |
| 712.0 sqm |
|           |