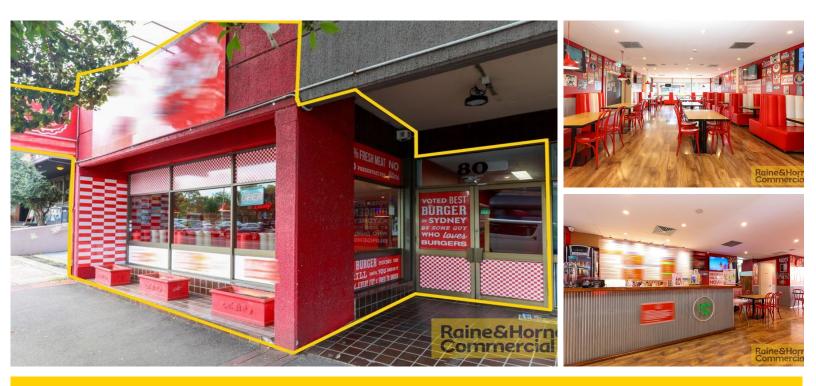

## RETAIL SHOP PERFECT FOR ANY FOOD OPERATOR

### \$110,000 per annum

This exceptional property presents a prime opportunity for a food-focused business seeking a spacious and well-equipped premises. Boasting a generous 285 square meters (approx.) of space. The shop is ideally suited for a food user with its large kitchen area and ample seating space. Additionally, the property includes a convenient enclosed courtyard, perfect for outdoor dining and entertainment.

Features:

- Fully fitted kitchen area plus spacious seating area
- 57sqm enclosed courtyard

• Close proximity to key amenities such as Henry Lawson Centre, Penrith Courthouse, Penrith Train Station and Bus Interchange