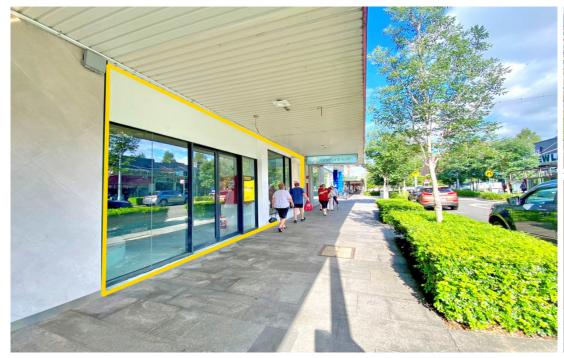

# Raine&Horne Commercial

PENRITH
Shop 2B/510-536 High Street, Tattersalls Centre

225 sqm

225

## **Contact Agent**

- 225sqm Retail space located in the heart of the CBD that is quickly establishing itself as the financial district, with the Commonwealth Bank and the ANZ as neighbouring tenants
- Outstanding signage opportunities to both vehicular and pedestrian traffic
- Open plan layout for flexible fit out possibilities, disabled access
- Easily adaptable to suit a wide range of prominent retailers suitable for many retail users
- Rooftop carpark + Westfield and the Union Road carpark located at the rear
- Shared common amenities available within the centre
- Short distance to Westfield, Penrith Train Station and Bus Interchange