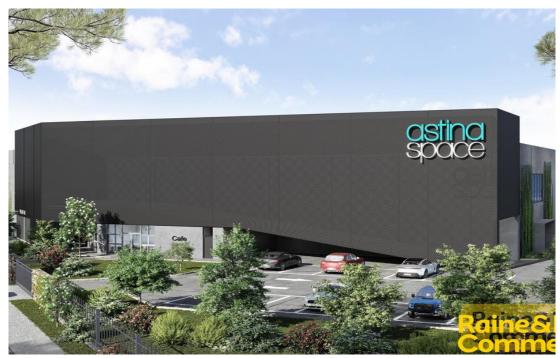

### **ASTINA SPACE - MICRO-INDUSTRIAL UNITS**

## **Contact Agent**

Astina Space is bringing to the market a series of dual height micro-industrial units expertly designed for maximum efficiency.

Perfect for investors, self-managed super funds, tradies, storage for apartment dwellers, downsizers, business storage or collectors/hobbyists.

#### Features include:

- Brand new State-of-the-art facility
- Sizes start from 24sqm with the option to combine units

Property ID L19455037

Property Type Industrial/Warehou

se

Building / Floor Area 24 - 150

Astina Space is located only a 5 minute drive to M4 and 30 minute drive to the new Western Sydney Airport and positioned in one of Sydney's fasting growing regions Penrith City's population is expected to grow to 235,000 by 2031