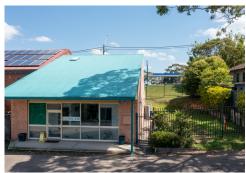

## Sold for \$760,000 (Aug 09, 2023)

- + Immaculately maintained 110sqm (approximately) veterinary practice on a large block of land, located in a highly exposed location capturing both directions of the Great Western Highway
- + Multi-use premises Ideal for many different tenants, to name a few pet wellness, health practitioner medical, dental, physiotherapist, solicitor, accountant, engineer
- + A thriving neighbourhood precinct with a low vacancy rate and excellent parking
- + Double brick premises, with a truss roof, with non-load bearing walls, making internal alterations very simple
- + 695sqm block with potential development upside (STCA) The existing development is placed so further development is optimised, with construction causing minimal disruption to the tenant and clients of the existing premises. FSR of 0.5:1 so there is ability to develop another 237.5m² (subject to Council approval).

#### Liz Prasad

**J** 0417 228 506

oliz.prasad@rhc.com.au

- + Rare opportunity for investors or owner occupiers to purchase a partially equipped veterinary premises. Or use it for your particular purpose.
- + Comprising various treatment and consult rooms with plumbing and workstations installed, easily changed to suit your particular configuration.
- + Formal Reception/waiting area and facilities such as kitchen and toilet.
- + Fenced grass area accessible both internally and externally
- + Property has newly installed CCTV and Back to Base Monitoring
- + Fully equipped and ready for immediate occupation
- + Most recent traffic count (source RMS) was showing 32,600 cars per day past the site. Given the time, it is likely this number is well over 40,000 cars per day.