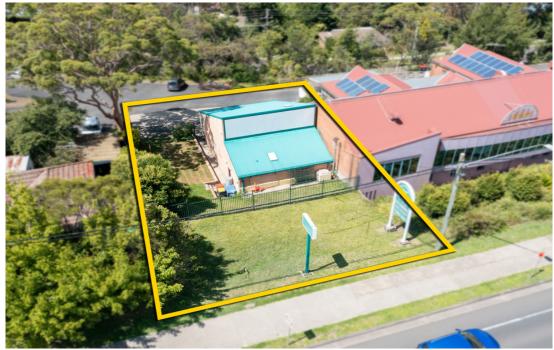

# Raine&Horne. Commercial

FAULCONBRIDGE 453 Great Western Highway

102 sqm

610

102

## Sold for \$760,000 (Aug 09, 2023)

- + Immaculately maintained 110sqm (approximately) veterinary practice on a large block of land, located in a highly exposed location capturing both directions of the Great Western Highway
- + Multi-use premises Ideal for many different tenants, to name a few pet wellness, health practitioner medical, dental, physiotherapist, solicitor, accountant, engineer
- + A thriving neighbourhood precinct with a low vacancy rate and excellent parking
- + Double brick premises, with a truss roof, with non-load bearing walls, making internal alterations very simple
- + 695sqm block with potential development upside (STCA) The existing development is placed so further development is optimised, with construction causing minimal disruption to the tenant and clients of the existing premises. FSR of 0.5:1 so there is ability to develop another 237.5m² (subject to Council approval).

Property ID L21863804

Property Type Offices

\_

Car Spaces 6

**Building / Floor Area** 

**Land Area** 679.0 sqm