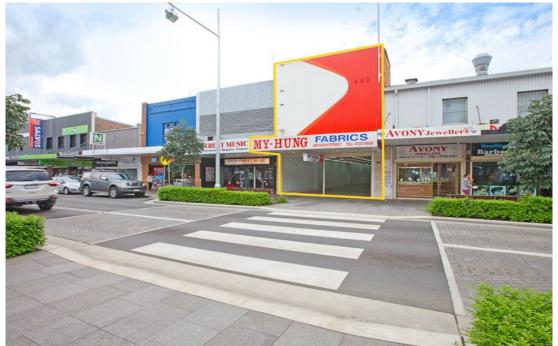

# Raine&Horne Commercial

PENRITH 489 High Street

100 - 364 sqm

## PROMINENT CBD RETAIL!

## **Contact Agent**

- + Prime retail position on High Street
- + Ground Floor area: 234sqm plus Mezzanine approx. 130sqm. Tenancies can be divided to suit size requirements
- + Excellent exposure and signage opportunities
- + High pedestrian and vehicular traffic flow
- + Zoned MU1 mixed use suitable to a multitude of uses
- + Surrounded by several quality retailers including TK Max, Subway, Millers and Salvation Army
- + Adjoining new City Park and Allen Place carpark at rear allowing for plenty of on-site parking