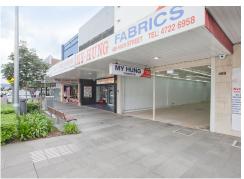

# Raine&Horne Commercial

PENRITH 489 High Street

100 - 364 sqm

## **Contact Agent**

- + Prime retail position on High Street
- + Ground Floor area: 234sqm plus Mezzanine approx. 130sqm. Tenancies can be divided to suit size requirements
- + Excellent exposure and signage opportunities
- + High pedestrian and vehicular traffic flow
- + Zoned MU1 mixed use suitable to a multitude of uses
- + Surrounded by several quality retailers including TK Max, Subway, Millers and Salvation Army
- + Adjoining new City Park and Allen Place carpark at rear allowing for plenty of on-site parking