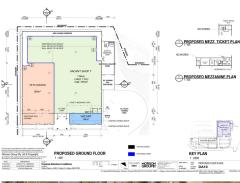

### **Contact Agent**

Spacious 144sqm Retail Space Available Now!

- + Suitable for all retail purposes, especially Café, Medical Professionals, and other approved retail uses.
- + Featuring a fully glazed 'L' shape shop front with under awning display and seating option.
- + Opportunity to join two new adjoining and rear retail tenancies currently undergoing fit-out.
- + Enjoy seven-day trading opportunities for maximum exposure.
- + Located adjacent to Pottery Valley Plaza and Aldi for increased foot traffic.
- + \$34,000 Gross PA plus GST.

**Property Type** Retail

**Building / Floor Area** 144