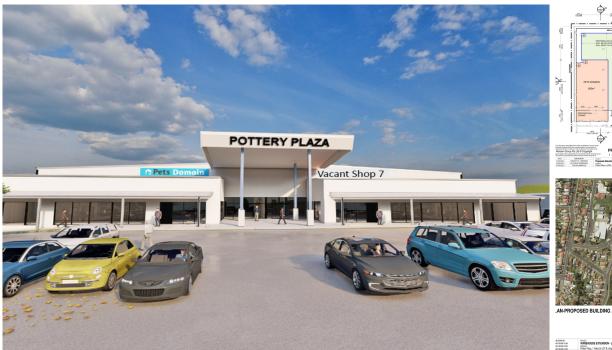

## Lease Shop 7 Pottery Plaza Lithgow

### **Contact Agent**

Spacious 144sqm Retail Space Available Now!

- + Suitable for all retail purposes, especially Café, Medical Professionals, and other approved retail uses.
- + Featuring a fully glazed 'L' shape shop front with under awning display and seating option.
- + Opportunity to join two new adjoining and rear retail tenancies currently undergoing fit-out.
- + Enjoy seven-day trading opportunities for maximum exposure.
- + Located adjacent to Pottery Valley Plaza and Aldi for increased foot traffic.
- + \$34,000 Gross PA plus GST.

Stay informed about exciting plans submitted to the council for the construction of the new 6,000sqm2 Bunnings hardware store. The store will be situated on vacant land approximately Property ID L23670463