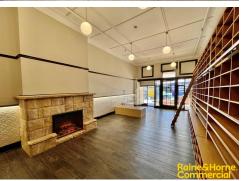

## **Contact Agent**

- Located on the corner of Katoomba Street & Bathurst Road, this property has the greatest exposure in Katoomba
- Multiple tenancies available ranging from 5-78m<sup>2</sup>
- Directly opposite Katoomba Train Station and located within 20 metres from the historic Carrington Hotel
- Suitable for almost all commercial businesses (subject to approval)
- Substantial glass facades on all tenancies
- Significant passing traffic both pedestrian and vehicle
- Fantastic vehicle access to the Great Western Highway

Property ID L24003317

**Property Type** Retail

**Building / Floor Area** 

Land Area 78.0 sqm