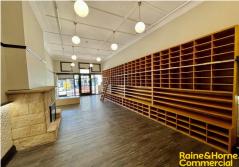

## **Contact Agent**

- Located on the corner of Katoomba Street & Bathurst Road, this property has the greatest exposure in Katoomba
- Multiple tenancies available ranging from 5-78m<sup>2</sup>
- Directly opposite Katoomba Train Station and located within 20 metres from the historic Carrington Hotel
- Suitable for almost all commercial businesses (subject to approval)
- Substantial glass facades on all tenancies
- Significant passing traffic both pedestrian and vehicle
- Fantastic vehicle access to the Great Western Highway

Property ID L24003317

**Property Type** Retail

**Building / Floor Area** 

Land Area 78.0 sqm