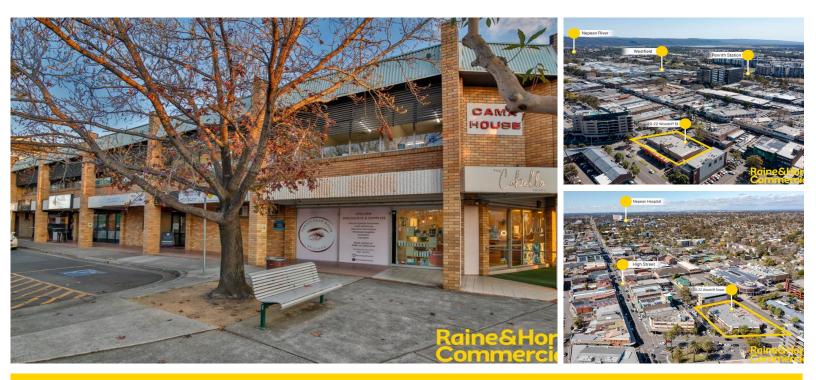

#### PENRITH 20-22 Woodriff Streel

Offices Available:

Suite 6 – 93sqm

The complex offers common area amenities and shared kitchenette.

Other tenants on the first floor include Denis Merrick Accountants, Stormer Music with the ground floor being occupied by Griddle, Bai Bau Thai and The Cabello Room.

Located in the heart of Penrith, this property benefits from its close proximity to a range of amenities. Enjoy easy access to local shops, cafes, restaurants, and public transport options, council car parks ensuring convenience for both employees and clients alike.