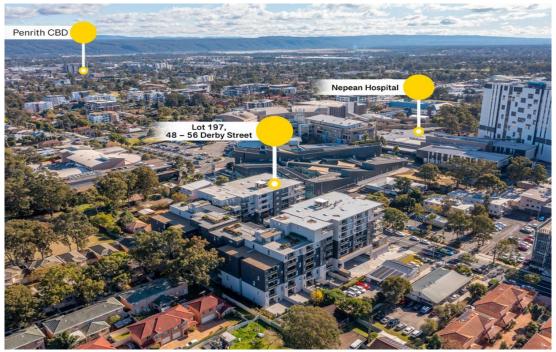

- 103 square metre ground floor retail shop located directly across from Nepean Hospital
- Vacant possession previously occupied by Jin Crispy
- Grease trap, gas connection, 3 phase power, exhaust and ducted air-conditioning
- Within the recently developed Omega Apartments, accommodating 100 units
- Entry straight off Derby Street
- 3 allocated car parking spaces in a secure basement
- Great location with easy access to main arterial roads such as The Northern Road, Great Western Highway, M4 Motorway and a short distance to Kingswood Train Station and Penrith CBD