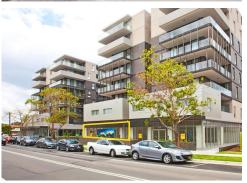

- 103 square metre ground floor retail shop located directly across from Nepean Hospital
- Vacant possession previously occupied by Jin Crispy
- Grease trap, gas connection, 3 phase power, exhaust and ducted air-conditioning
- Within the recently developed Omega Apartments, accommodating 100 units
- Entry straight off Derby Street
- 3 allocated car parking spaces in a secure basement
- Great location with easy access to main arterial roads such as The Northern Road, Great Western Highway, M4 Motorway and a short distance to Kingswood Train Station and Penrith CBD