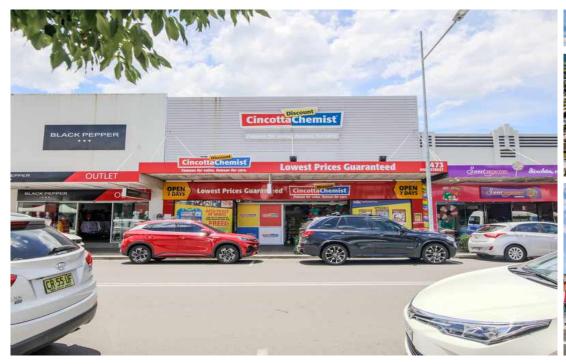

# Raine&Horne Commercial

PENRITH Level 1, 473 High Street

130 sqm

## **Contact Agent**

- Centrally located first floor 130sqm\* office space
- Accessed via Allen Place above Cincotta Chemist
- Opposite new City Park
- Has just been painted
- Includes 3 large offices plus reception/waiting area, kitchenette/lunch room and private toilet amenity
- Minutes walk to Penrith Train Station, Westfield, TAFE NSW and many other prominent businesses
- Suitable for a variety of office operations