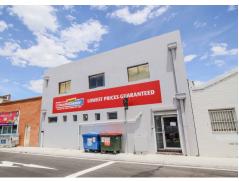

# Raine&Horne Commercial

PENRITH Level 1, 473 High Street

130 sqm

## **Contact Agent**

- Centrally located first floor 130sqm\* office space
- Accessed via Allen Place above Cincotta Chemist
- Opposite new City Park
- Has just been painted
- Includes 3 large offices plus reception/waiting area, kitchenette/lunch room and private toilet amenity
- Minutes walk to Penrith Train Station, Westfield, TAFE NSW and many other prominent businesses
- Suitable for a variety of office operations