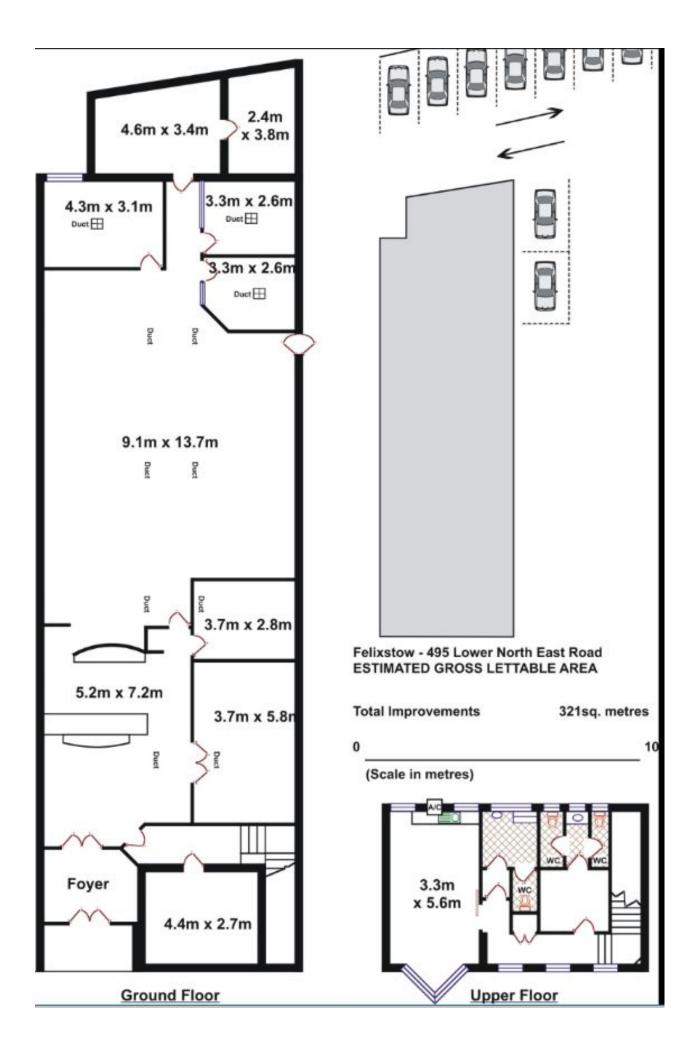

# HIGH PROFILE QUALITY OFFICE 311 M2\* - MASSIVE EXPOSURE - RIGHT ON GLYNDE CORNER -RENT REDUCED!

Over 40,000 vehicles\*\* passing daily! Call to arrange aninspecton.

\*All areas/dimensions approx

DPTI traffic volume survey

RLA 283100

Property ID L1216849

**Property Type** Offices

Building / Floor Area 311

Land Area 312.0 sqm