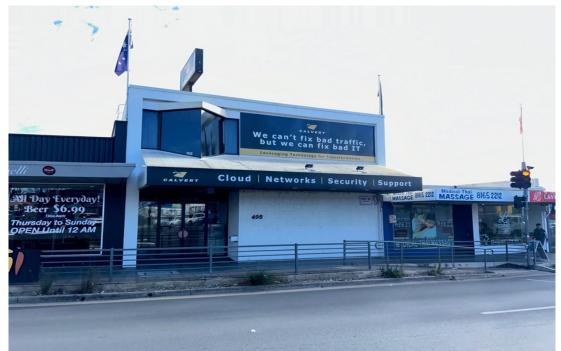

# Raine&Horne Commercial

FELIXSTOW 495 Payneham Rd 311 sam

# HIGH PROFILE QUALITY OFFICE 311 M2\* - MASSIVE EXPOSURE - RIGHT ON GLYNDE CORNER -RENT REDUCED!

## **Price on Application**

Massive exposure, excellent fitout with boardroom, reception, 4 partitioned offices, safe, storage, kitchen/lunchroom, ample rear parking, excellent security, easy access and more. Lessor will install ground floor wc and disabled wc if required.

Over 40,000 vehicles\*\* passing daily! Call to arrange aninspecton.

\*All areas/dimensions approx

DPTI traffic volume survey

RLA 283100

Property ID L1216849

**Property Type** Offices

Building / Floor Area 311