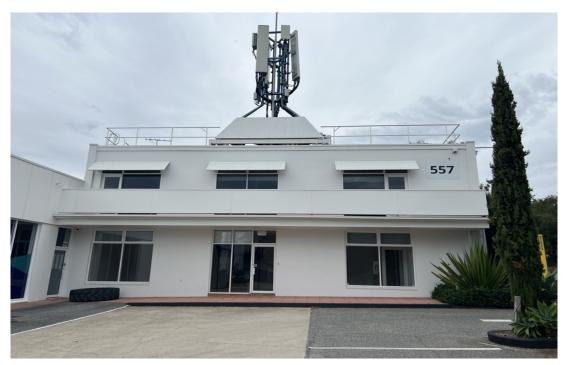

## WELL PRESENTED TWO STOREY OFFICE / SHOWROOM

## **Contact Agent**

- Total Building Approx. 136m2
- Ground Level Open Plan Layout
- First Floor 2 Spacious Offices
- Fantastic Main Road exposure
- 4 On Site Parks Included
- Solar Panels Installed
- · Available Now