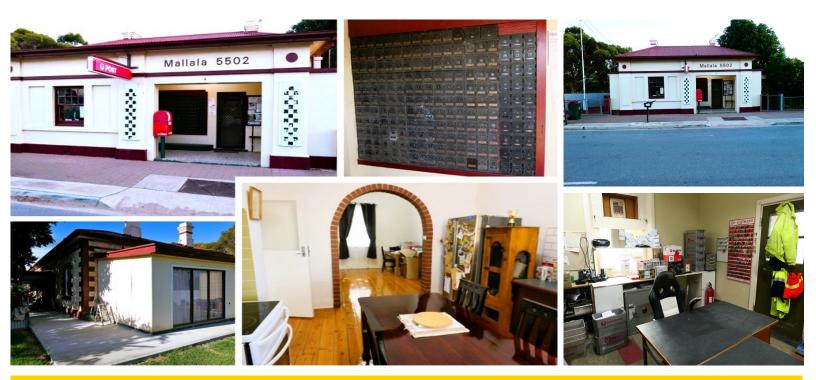

#### At a glance:

- Located in the heart of Mallala
- Includes charming 3-bedroom residence
- 197 post boxes
- Trading 5 days per week
- Exceptional return to working owner

In the heart of Mallala, the Mallala Licensed Post Office, a community cornerstone for over 150 years, offers an enticing opportunity for prospective owners. Under the current vendor's care since 2000, this prime location features a standalone building with 197 post boxes with 98% occupancy, a sorting area, and convenient facilities. A charming three-bedroom stone residence, with a spacious living area, polished floorboards, backyard retreat, renovated

#### Paul Windle

🤳 0410 394 254

😞 paul.windle@sa.rhc.com.au

kitchen, and new rainwater tanks completes this unique package.

Seize the opportunity presented by the upcoming 'Gracewood' development, introducing 500 new homes. This positions the post office for expansion and growth within the burgeoning community, making it an attractive venture for an owner-operator. Enjoy a substantial annual return of \$170,000 to a working owner, ensuring a lucrative and financially appealing opportunity.