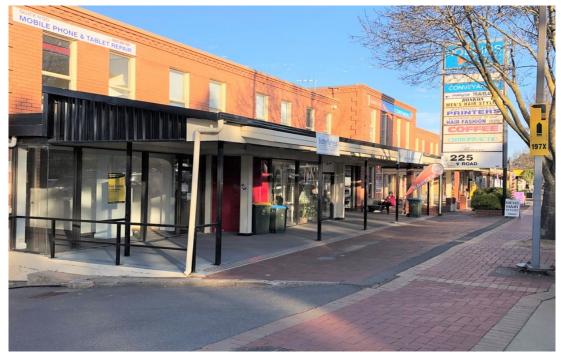

# Raine&Horne. Commercial

BLACKWOOD 223-225 Main Rd

37 sqm

# From \$20,000 pa gross + GST

Fantastic, main street location in the heart of Blackwood. Ample rear car parking.

SHOP 2: 60 m2\* Open plan with rear kitchen: \$27,600 pa gross + GST

SHOP 3: 32 m2 Available now

SHOP 4: 37 m2\* Available now

SHOP 5: 37 m2\* Partitioned (suit allied health) Available now: \$20,000 pa gross + GST

SHOP 8:79 m2\* Suit Allied Health consulting rooms \$28,200 pa gross + GST

Gross rental means statutory outgoings are included in the rental. Tenant pays for utilities, cleaning, air-conditioning servicing, security etc.

# 225 Main Road, Blackwood