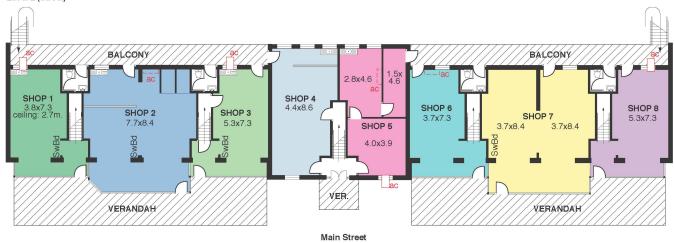

# From \$20,000 pa gross + GST

Fantastic, main street location in the heart of Blackwood. Ample rear car parking.

SHOP 2: 60 m2\* Open plan with rear kitchen: \$27,600 pa gross + GST

SHOP 3: 32 m2 Available now

SHOP 4: 37 m2\* Available now

SHOP 5: 37 m2\* Partitioned (suit allied health) Available now: \$20,000 pa gross + GST

SHOP 8:79 m2\* Suit Allied Health consulting rooms \$28,200 pa gross + GST

Gross rental means statutory outgoings are included in the rental. Tenant pays for utilities, cleaning, air-conditioning servicing, security etc.

#### Level 2 (Street)

#### ESTIMATED GROSS LETTABLE AREA RETAIL

| Shop 1 | 31.3 sq. metres |
|--------|-----------------|
| Shop 2 | 60.6 sq. metres |
| Shop 3 | 32.0 sq. metres |
| Shop 4 | 36.7 sq. metres |
| Shop 5 | 36.9 sq. metres |
| Shop 6 | 32.0 sq. metres |
| Shop 7 | 61.7 sq. metres |
| Shop 8 | 31.2 sq. metres |

Total Gross L.A.R. 322.4 sq. metres

Complies with the PCA Method of Measurement

## Level 2 (street)