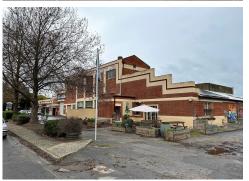

## FROM \$120 PER M2 PLUS O/G & GST

Join the busy Smiling Samoyed Brewery in this unique location. Perfect for winery/cellar door, market, entertainment venue – the options are only limited by your imagination. Used as a weekend market for many years, the property lends itself to that or wine-making/cellar door (subject to usual consents). Various leisure operations and adjacent the picturesque Myponga Reservoir.

Popular Smiling Samoyed Brewery is right next door along with a proposed Gin distillery and attracts excellent patronage so perfect to dove-tail in on their popularity. All inspections are by appointment.