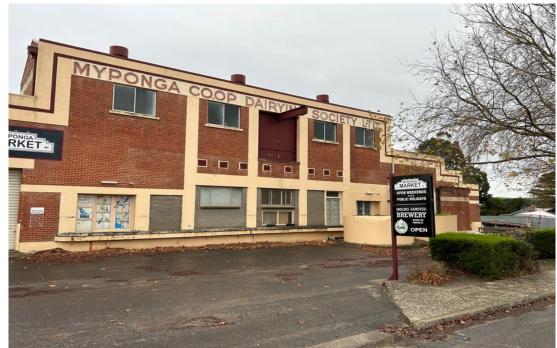

## FROM \$120 PER M2 PLUS O/G & GST

Join the busy Smiling Samoyed Brewery in this unique location. Perfect for winery/cellar door, market, entertainment venue – the options are only limited by your imagination. Used as a weekend market for many years, the property lends itself to that or wine-making/cellar door (subject to usual consents). Various leisure operations and adjacent the picturesque Myponga Reservoir.

Popular Smiling Samoyed Brewery is right next door along with a proposed Gin distillery and attracts excellent patronage so perfect to dove-tail in on their popularity. All inspections are by appointment.