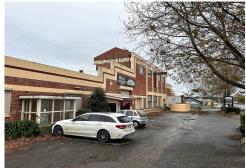

## FROM \$120 PER M2 PLUS O/G & GST

Join the busy Smiling Samoyed Brewery in this unique location. Perfect for winery/cellar door, market, entertainment venue – the options are only limited by your imagination. Used as a weekend market for many years, the property lends itself to that or wine-making/cellar door (subject to usual consents). Various leisure operations and adjacent the picturesque Myponga Reservoir.

Popular Smiling Samoyed Brewery is right next door along with a proposed Gin distillery and attracts excellent patronage so perfect to dove-tail in on their popularity. All inspections are by appointment.