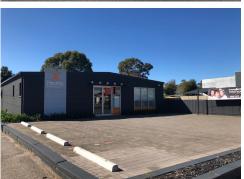

# PERFECT FIT ON GLEN OSMOND - GREAT EXPOSURE - 200M2 - GOOD PARKING

## \$65,000 pa + O/G (appr \$9800 pa) & GST

Great open plan suitable for multiple uses (stcc). Current use as gym. Features ample parking,  $2 \times 100$  x wc (1 Disabled with shower), air conditioned and much more. Call to arrange an inspection.

All areas/dimensions approximate

RLA 283100

Property ID L25836037

Property Type Retail

Building / Floor Area 200

**Land Area** 500.0 sqm