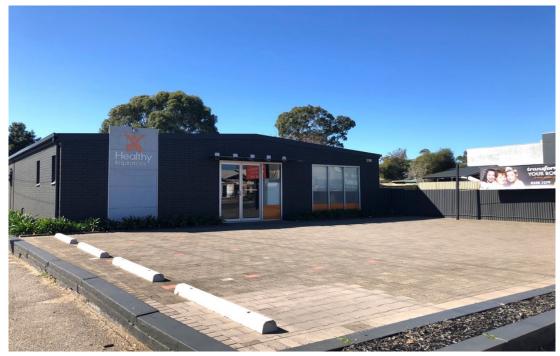

# PERFECT FIT ON GLEN OSMOND - GREAT EXPOSURE - 200M2 - GOOD PARKING

## \$65,000 pa + O/G (appr \$9800 pa) & GST

Great open plan suitable for multiple uses (stcc). Current use as gym. Features ample parking,  $2 \times 100$  x wc (1 Disabled with shower), air conditioned and much more. Call to arrange an inspection.

All areas/dimensions approximate

RLA 283100

Property ID L25836037

Property Type Retail

Building / Floor Area 200

**Land Area** 500.0 sqm