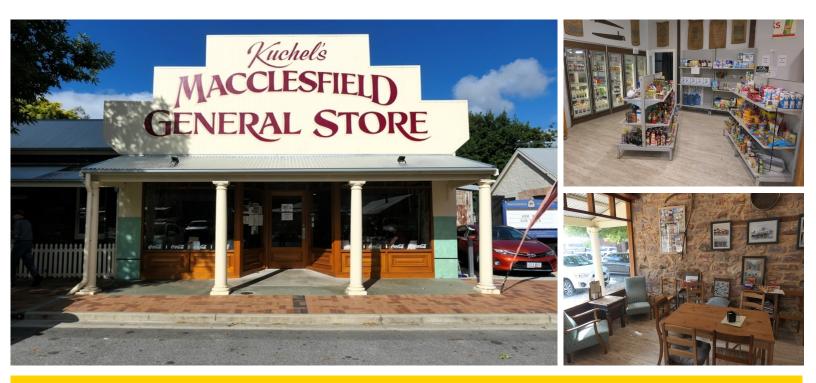

## Sold

At a Glance:

- General store and cafe
- Seats 48 inside, 12 outside
- Located in a vibrant hub
- 10 casual staff employed
- Recently renovated

Kuchel's Macclesfield General Store, nestled in the quaint township of Macclesfield, is a vibrant hub just a short 45-minute drive from the heart of Adelaide.

#### AGENT

Paul Windle

🤳 0410 394 254

😒 paul.windle@sa.rhc.com.au

gathering spot for both locals and visitors alike. It offers an array of pantry essentials alongside locally sourced artisanal goods such as chutneys, preserves, jams, chilli sauces, olive oil, and honey, and its curated selection of locally crafted scarves, beanies, blankets, books, jewellery, pottery, and ironwork has captured the hearts of patrons far and wide.

Adapting to the evoluing needs of its clientele the store offers convenient pre-order services for fresh produce sourced from the renowned Pooraka Markets, as well as a delectable range of gluten-free bakery items and ready-to-go meals, and they also supply the lunch order for the local school. Their ready-to-go meals, in particular, have garnered widespread acclaim, serving as a convenient solution for locals and travellers alike, from Stirling to Strathalbyn and beyond.

With seating for 48 indoors and an additional 12 outdoors, Kuchel's Macclesfield General Store provides ample space for patrons to relax and enjoy their culinary delights in a cosy atmosphere.

Paul Windle 0410 394 254