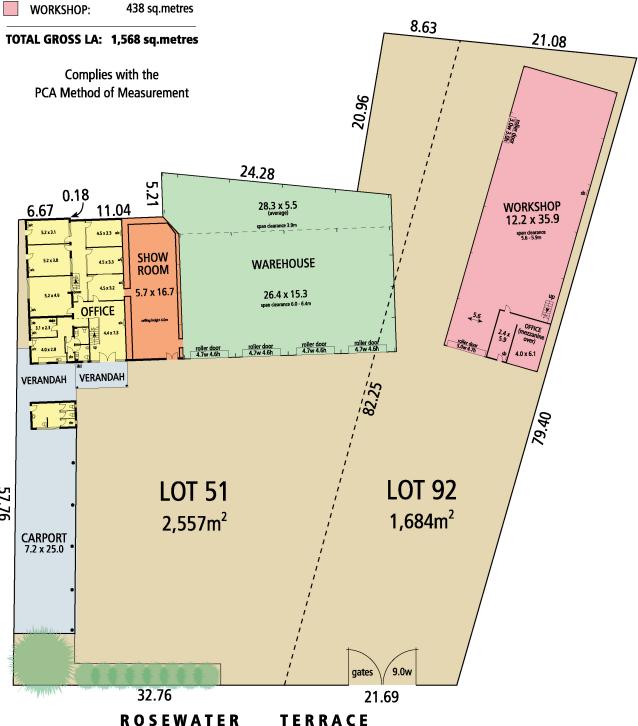

### Raine&Horne. Commercial

OTTOWAY 70a Rosewater Terrace

1568 sqm

#### Offers over \$4,000,000

A perfect opportunity to invest in a prime building fully leased and occupy or lease the adjacent vacant warehouse warehouse.

Comprising two allotments (Lot 51 2557 m2 and Lot 92 1684 m2)

#### Lot 51

Fully Leased to Building Industrial Supplies Group that is owned by MM Fasteners Pty Limited, a wholly owned subsidiary of Metal Manufactures Pty Limited (MMPL). MMPL is one of the largest privately-owned industrial conglomerates in Australia, operating across Australia and New Zealand through more than 450 wholesale and distribution outlets.

The lease commenced 3rd October 2022 and expires 2nd October 2027 with a further right of renewal to 2nd October 2032. for a net annual passing rental of approximately \$156,428. The property comprises two storey offices, cellar and amenities of 435 m2, showroom of 120 m2 and good clearance warehouse of 575 m2.

#### Lot 92

Good clearance warehouse with reinforced heavy duty floor, office and mezzanine of 438 m2 on land 1684 m2 offered with vacant possession.

Ample hardstand and good access to the Port, Northern Expressway, major transport routes and CBD.

# SITE PLAN 70 & 70A Rosewater Terrace, Ottoway ESTIMATED GROSS LETTABLE AREA OFFICE: 435 sq.metres SHOWROOM: 120 sq.metres WAREHOUSE: 575 sq.metres

\*approximate only - not surveyed

10

20

30

40m