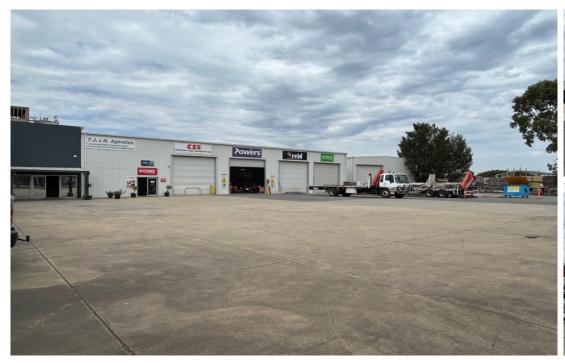

#### Lot 51

Fully Leased to Building Industrial Supplies Group that is owned by MM Fasteners Pty Limited, a wholly owned subsidiary of Metal Manufactures Pty Limited (MMPL). MMPL is one of the largest privately-owned industrial conglomerates in Australia, operating across Australia and New Zealand through more than 450 wholesale and distribution outlets.

The lease commenced 3rd October 2022 and expires 2nd October 2027 with a further right of renewal to 2nd October 2032. for a net annual passing rental of approximately \$156,428. The property comprises two storey offices, cellar and amenities of 435 m2, showroom of 120 m2 and good clearance warehouse of 575 m2.

#### Lot 92

Good clearance warehouse with reinforced heavy duty floor, office and mezzanine of 438 m2 on land 1684 m2 offered with vacant possession.

Ample hardstand and good access to the Port, Northern Expressway, major transport routes and CBD.