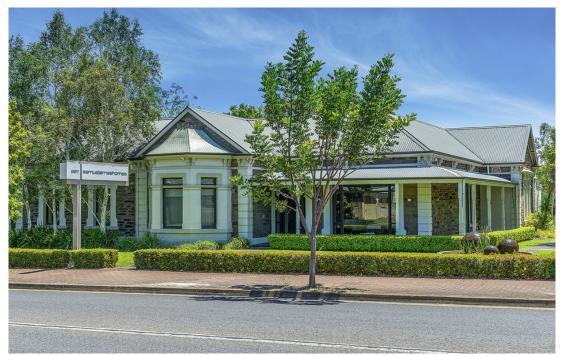

# Raine&Horne. Commercial

KENSINGTON PARK 297 Kensington Road

423 sqm

L27255629

# EXCEPTIONAL CHARACTER PREMISES - IMPROVEMENTS 423 M2\* PROMINENT CORNER ALLOTMENT 1617 M2\*

## **Price on Application**

EXCEPTIONAL CHARACTER PREMISES – IMPROVEMENTS 423 M2\* PROMINENT CORNER ALLOTMENT 1617 M2\* – 20 KW, 80 PANEL SOLAR SYSTEM FLEXIBLE ZONING

Located in a premier location in Adelaide's east on a prime corner allotment of approx. 1617m2 this property offers exceptional accommodation, impressive character and beautiful presentation with the following key features:

- Impressive reception
- Expansive boardroom
- · Quality fitout and amenities
- · Mixture of open and partitioned offices and cellar
- Suitable for office, medical, hospitality (stcc)

Property ID

**Property Type** Offices