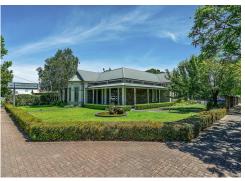

## **Price on Application**

EXCEPTIONAL CHARACTER PREMISES – IMPROVEMENTS 423 M2\* PROMINENT CORNER ALLOTMENT 1617 M2\* – 20 KW, 80 PANEL SOLAR SYSTEM FLEXIBLE ZONING

Located in a premier location in Adelaide's east on a prime corner allotment of approx. 1617m2 this property offers exceptional accommodation, impressive character and beautiful presentation with the following key features:

- Impressive reception
- Expansive boardroom
- · Quality fitout and amenities
- · Mixture of open and partitioned offices and cellar
- Suitable for office, medical, hospitality (stcc)

Property ID

**Property Type** Offices