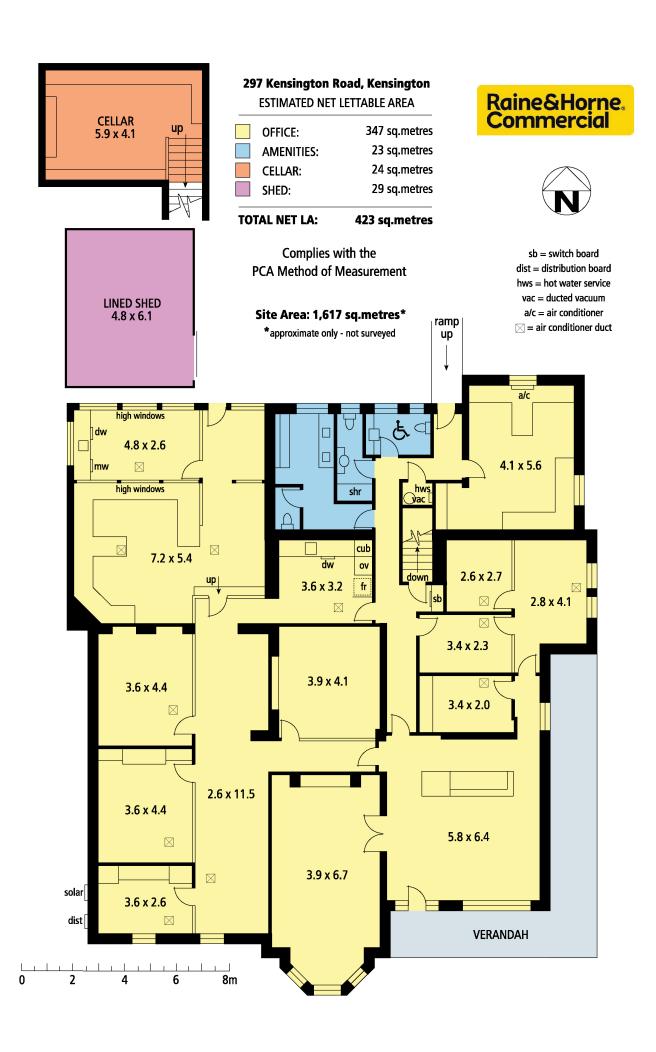

Building / Floor Area 423

Land Area 1617.0 sqm

• All areas/dimensions approximate

RLA 283100