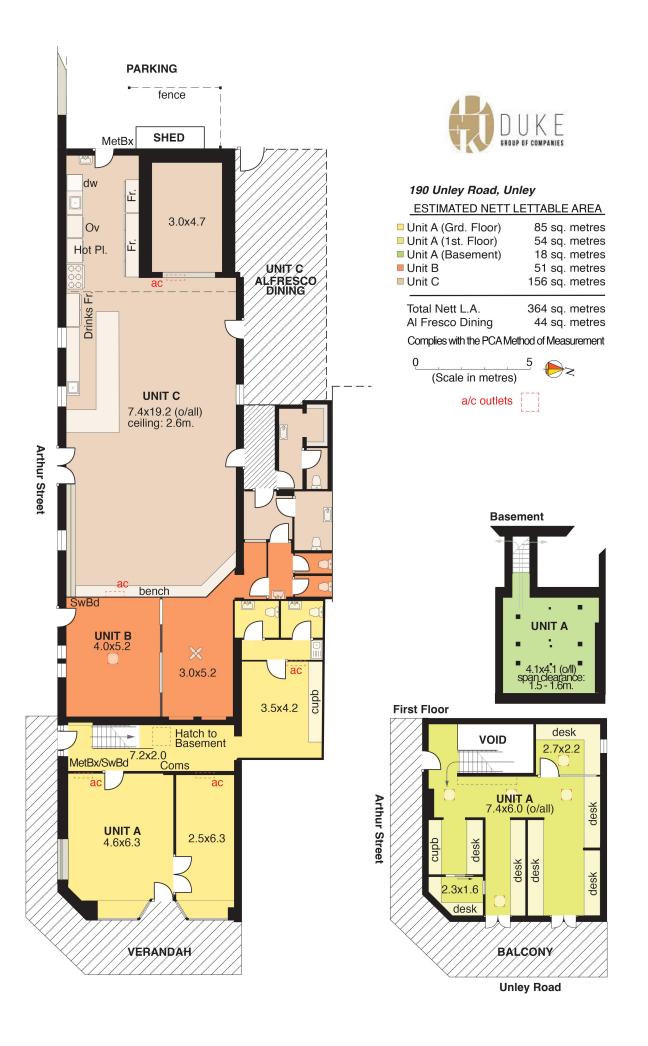

### Ground floor:

- Corner of Unley Road and Arthur Street
- 85 sqm approx.
- Reception area
- Boardroom

Property ID L27782390

Property Type Offices

Building / Floor Area 157

#### Michael Kourbelis

**J** 0452 239 633

nichael.kourbelis@sa.rhc.com.au

Ample desk space
Stunning wrap around balcony
Air-conditioning
Total floor space 139 sqm approx.
Basement 18 sqm approx.
Available for \$70,000 per annum + GST + Outgoings (Approx \$8,757.00 per annum).
If you would like any further information or if you would like to view the property, please contact the leasing agent to arrange an inspection.

• Kitchen facilities + two toilets

Michael Kourbelis 0452 239 633

RLA 283100

• Air-conditioning

• 54 sqm approx.

First floor: