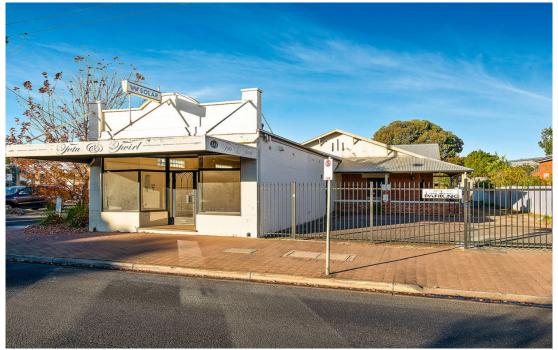

### Sold

EXCEPTIONAL LAND HOLDING OF 1351 M2 WITH A FRONTAGE TO GOODWOOD ROAD OF 16.76 M. - SUITABLE FOR REFURBISHMENT, OWNER OCCUPATION, INVESTMENT OR REDEVELOP (subject to usual consents).

Raine & Horne Commercial SA are delighted to present this substantial property to the market.

The property sits adjacent the Kings Park Medical Centre and currently comprises shopfront and associated office of approx. 206 m2 of quality improvements comprising open plan showroom, 3 x good sized offices, cellar, kitchen and amenities and rear storage shed.

According to the Certificate of Title, the total land area is approximately 1351 m2 with a frontage to Goodwood Road of 16.76 m and a depth of approx. 80.62m.

The property enjoys great exposure to Goodwood Road with an average of over 28,000 vehicles passing daily according to Transport SA survey figures.