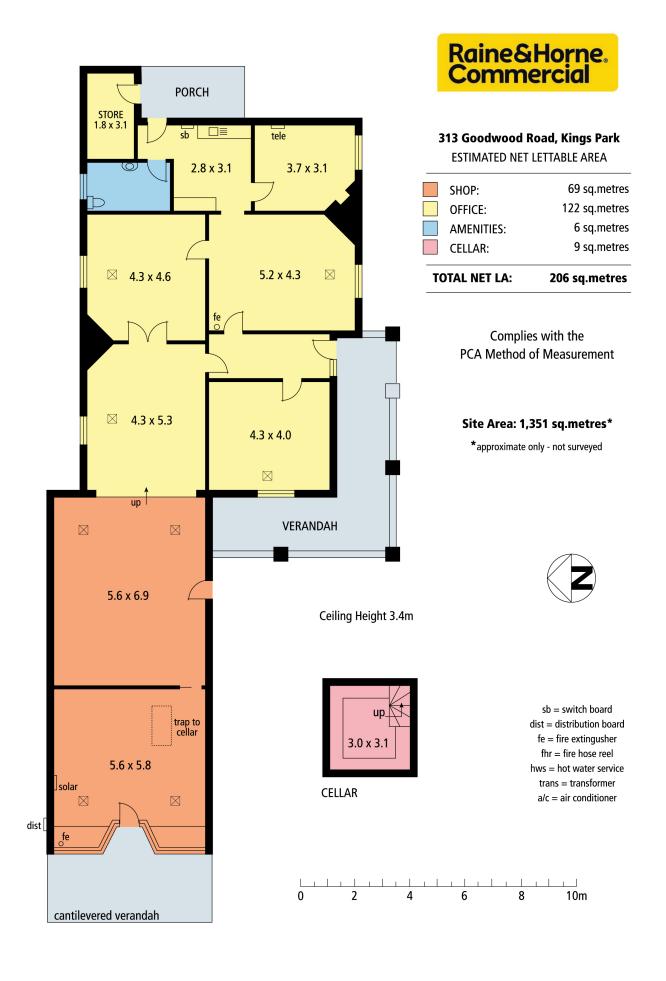

The property sits adjacent the Kings Park Medical Centre and currently comprises shopfront and associated office of approx. 206 m2 of quality improvements comprising open plan showroom, 3 x good sized offices, cellar, kitchen and amenities and rear storage shed.

Property ID L27924800

**Property Type** Land/Developmen

**Building / Floor** Area

206

Land Area 1351.0 sqm

All areas/dimensions approximate

RLA 283100