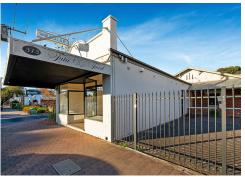

The property sits adjacent the Kings Park Medical Centre and currently comprises shopfront and associated office of approx. 206 m2 of quality improvements comprising open plan showroom, 3 x good sized offices, cellar, kitchen and amenities and rear storage shed.

According to the Certificate of Title, the total land area is approximately 1351 m2 with a frontage to Goodwood Road of 16.76 m and a depth of approx. 80.62m.

The property enjoys great exposure to Goodwood Road with an average of over 28,000 vehicles passing daily according to Transport SA survey figures.