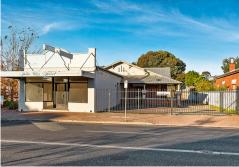

The property sits adjacent the Kings Park Medical Centre and currently comprises shopfront and associated office of approx. 206 m2 of quality improvements comprising open plan showroom, 3 x good sized offices, cellar, kitchen and amenities and rear storage shed.

According to the Certificate of Title, the total land area is approximately 1351 m2 with a frontage to Goodwood Road of 16.76 m and a depth of approx. 80.62m.

The property enjoys great exposure to Goodwood Road with an average of over 28,000 vehicles passing daily according to Transport SA survey figures.