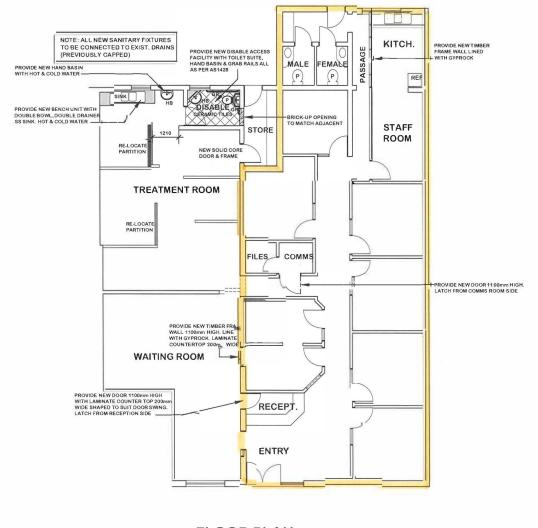

The property comprises reception/waiting area, 6 main rooms, comms/filing room, separate male and female amenities, staff room with kitchen. Parking is provided at the front of the property.

| Property ID              | L27953684              |
|--------------------------|------------------------|
| Property Type            | Medical/Consultin<br>g |
| Building / Floor<br>Area | 149                    |
| Land Area                | 405.0 sqm              |

AGENT IN CONJUNCTION

Raine & Horne Pt Augusta

Greg Kipling 0419 708 164 – Shop 1 – 6 Church Street

PORT AUGUSTA SA 5700 Ph: 08 86423655 RLA 216874 greg.kipling@pa.rh.com.au

FLOOR PLAN 1:100