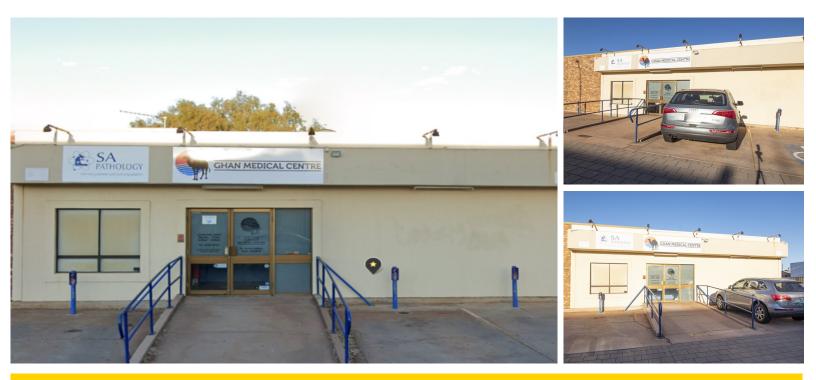

# EXCEPTIONAL INVESTMENT: QUALITY FULLY LEASED MEDICAL CENTRE IN PREMIER SA REGIONAL HUB

### Sold

FOR SALE BY EXPRESSION OF INTEREST CLOSING 4PM MONDAY 17TH JUNE 2024 (UNLESS SOLD PRIOR)

The property comprises medical facility currently fully leased with a net passing rental of approximately \$40,838.44 plus GST. The lessee pays outgoings of approximately \$5652 per annum which includes Council Rates SA Water Rates, Emergency Services Levy and Building Insurance.

#### David Ente

🤳 0412 127 653 😒 david.ente@sa.rhc.com.au The property is within the Port Augusta City Council Suburban Activity Centre Zone.

Port Augusta is located 310 km north of Adelaide. It is known as the Crossroads because the Stuart Highway to the north heads to Alice Springs and Darwin. The Eyre Highway to the west heads to the Nullarbor and the Eyre Peninsula and the Princes Highway to the south heads to Adelaide. It is renowned as the gateway to the Australian outback and shadowed by the renowned Flinders Ranges. The town is a thriving central commerce area with RFDS base, many tourism and agricultural amenities and a solid population base.