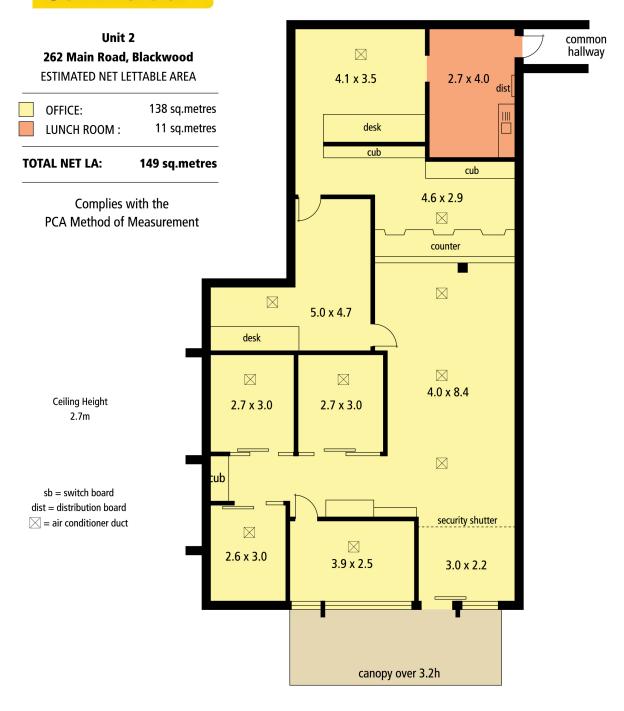

### Contact Agent Offers invited

Former Bank branch suit retail, office or consulting rooms. Approximately 149 sqm of space including excellent amenities. Dedicated onsite parking.

Inspection a must.

David Burford

149

**Car Spaces** 

4