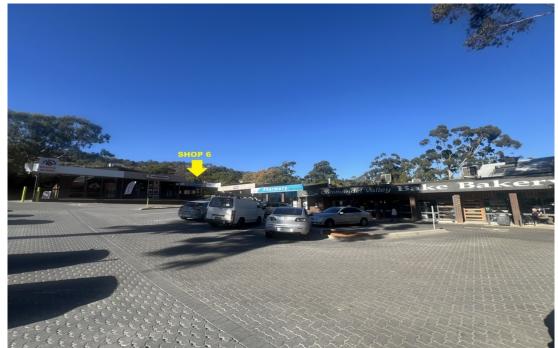

# Raine&Horne Commercial

COROMANDEL VALLEY 399-401 Main Street

36 sqm

## **Busy Neighbourhood Shopping Centre**

## \$13,000 Per Annum Plus Outgoings & GST

- Total Shop Area 36m2
- · Ample On Site parking
- Available Now

Current tenancy mix include Bakery, Pharmacy, Medical Centre, Beauty, Physio, Indian and Asian takeaway

SHOP 6 – Annual rent is \$13,000 per annum plus outgoings & GST

Michael Kourbelis 0452 239 633

All areas/dimensions approximate

RLA 283100

Property ID L28383291

Property Type Retail

**Building / Floor Area** 36