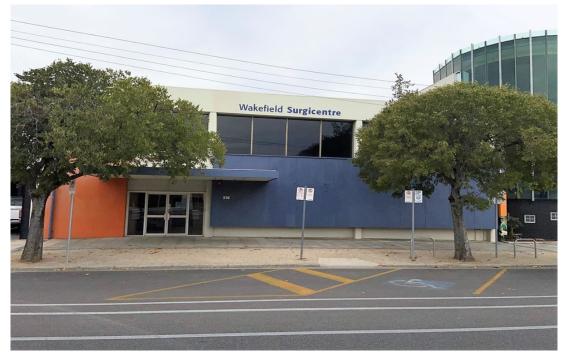

## Raine&Horne. Commercial

ADELAIDE 316 Wakefield Street

473 sqm

## CBD LOCATION - PERFECT FOR SPECIALISED USE or RE-FIT AS OFFICES IN PRIME EASTERN CBD LOCATION

## **Price on Application**

Currently fitted out as day surgery comprising entry foyer, lift access, reception, waiting areas, pre-op waiting, scrub/utility areas, 2 theatres, first stage recovery, second stage recovery, male and female staff changing rooms and amenities, staff tea/lunchroom, patient (disabled) wc, consult rooms, storage and plantroom.