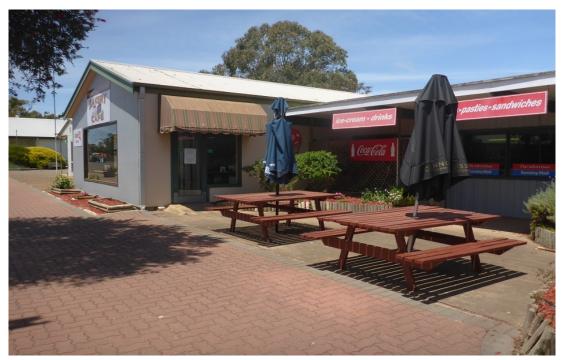

### Business & Freehold \$525,000

At a Glance

- Business & Freehold opportunity
- Established nearly 70 years ago
- Excellent location
- Increasing sales
- Operates 7 days per week

The Parndana Friendly Grocery store (locally known as Parndana Bakery, Cafe & Groceries) was started nearly 75 years ago as the General Store for Parndana (which was the soldier settlement area on Kangaroo Island) and all the surrounding farming areas. Situated right in the heartland of Kangaroo Island, the township is the launching place for tourists visiting the Northern and Western part of the island and is often a stop off point for visitors heading to or