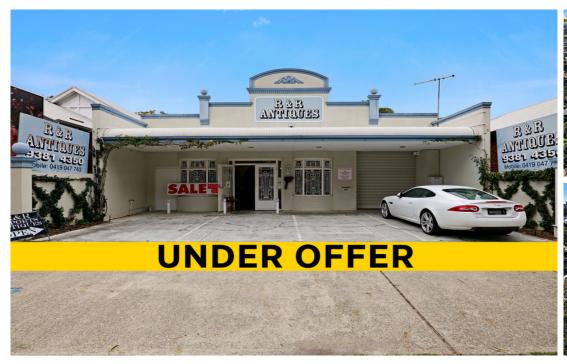

### Sold

An exceptional owner occupier or redevelopment opportunity, this incredibly rare, west of the CBD warehouse situated on 460 m2 land holding, located directly opposite the Daglish Train Station with underlying Local Centre (R100) zoning.

Consisting of a stand-alone warehouse with accompanying showroom / office building of approximately 345sqm, plus off-street parking, roller door access and excellent signage & exposure advantages.

After 43 years in the Antiques business, the owner is retiring and selling up! This now provides an incredible western suburbs buying opportunity.

Offered vacant possession allowing a buyer a myriad of options to occupy, lease out or redevelop.

• Land: 460sqm

• Build: 345sqm

| Propertu | ID | L117777 |
|----------|----|---------|
|          |    |         |

### Terry Menage

**J** 0413 046 317

🔷 terry.menage@rhcwa.com.au

- Office/showroom: 105sqm\*
- Warehouse : 240sqm\*

\*approx

- Warehouse premises, west of the CBD
- Located directly opposite Daglish Train Station
- Redevelopment options
- Vacant possession sale.
- Ideally suited for an owner occupier / developer
- Zoned: Local Centre (R100)