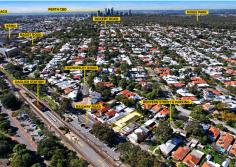

### Sold

An exceptional owner occupier or redevelopment opportunity, this incredibly rare, west of the CBD warehouse situated on 460 m2 land holding, located directly opposite the Daglish Train Station with underlying Local Centre (R100) zoning.

### Terry Menage

**J** 0413 046 317

🔷 terry.menage@rhcwa.com.au

- Office/showroom: 105sqm\*
- Warehouse : 240sqm\*

\*approx

- Warehouse premises, west of the CBD
- Located directly opposite Daglish Train Station
- Redevelopment options
- Vacant possession sale.
- Ideally suited for an owner occupier / developer
- Zoned: Local Centre (R100)