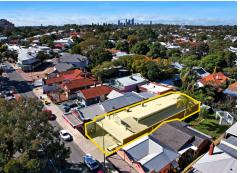

### Sold

An exceptional owner occupier or redevelopment opportunity, this incredibly rare, west of the CBD warehouse situated on 460 m2 land holding, located directly opposite the Daglish Train Station with underlying Local Centre (R100) zoning.

Offered vacant possession allowing a buyer a myriad of options to occupy, lease out or redevelop.

• Land: 460sqm

• Build: 345sqm

| Propertu | ID | L117777 |
|----------|----|---------|
|          |    |         |

### Terry Menage

**J** 0413 046 317

🔷 terry.menage@rhcwa.com.au

- Office/showroom: 105sqm\*
- Warehouse : 240sqm\*

\*approx

- Warehouse premises, west of the CBD
- Located directly opposite Daglish Train Station
- Redevelopment options
- Vacant possession sale.
- Ideally suited for an owner occupier / developer
- Zoned: Local Centre (R100)