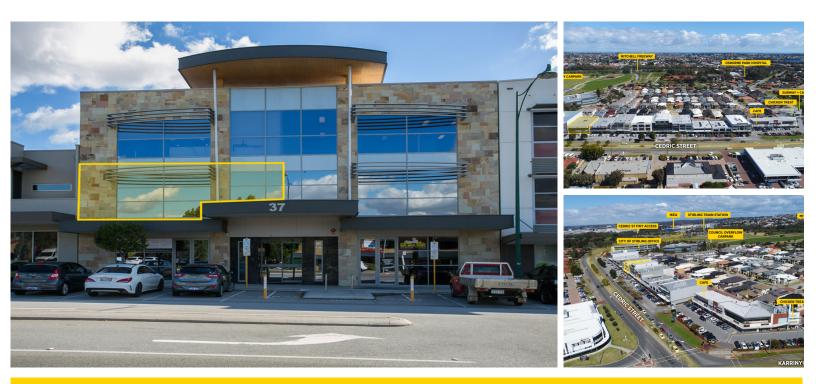

## STIRLING 3/37 Cedric Stree

#### Sold

Street Facing – Prime Position

Massive public car park in close proximity (free staff parking). Ample client parking – 1 hour free in front of building

**Property Features:** 

- 154 sqm
- 3 car bays in rear car park
- Disabled access
- Shower facilities onsite
- 800m to Freeway (Cedric or Karrinyup)

#### Partitioned:

- Training room/large boardroom (with own entry & kitchenette
- One office
- Own ablution (additional toilets in common area)
- Own kitchenette
- Data cabled

For Sale: Contact Agents

For Lease: \$42,000 p.a. plus GST