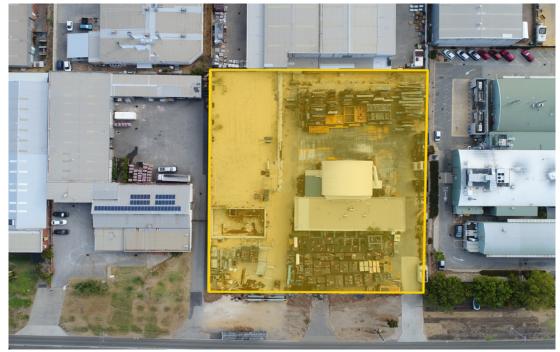

### Sold

When Location Matters.

A rare opportunity to acquire freehold land in one of Perth's most tightly held commercial precincts.

- Circa 5,400sqm land area
- Regular shape, 67m frontage & 80m depth (approximately)
- 'Industry' Zoning under the City of Stirling's LPS #3
- Existing single storey brick and tin office
- Sewer connectivity available to the rear of the property

Prime location less than 1km from the Mitchell Freeway and 1.5km to Reid Highway

**Property ID** L1178264

**Property Type** Land/Developmen

5400

**Building / Floor** Area

Land Area 5400.0 sqm