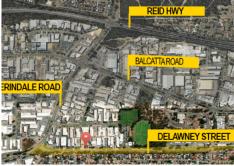

Prime location less than 1km from the Mitchell Freeway and 1.5km to Reid Highway

**Property ID** L1178264

**Property Type** Land/Developmen

5400

**Building / Floor** Area

Land Area 5400.0 sqm