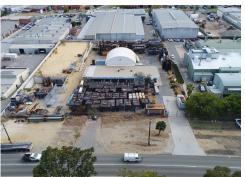

### Sold

When Location Matters.

A rare opportunity to acquire freehold land in one of Perth's most tightly held commercial precincts.

- Circa 5,400sqm land area
- Regular shape, 67m frontage & 80m depth (approximately)
- 'Industry' Zoning under the City of Stirling's LPS #3
- Existing single storey brick and tin office
- Sewer connectivity available to the rear of the property